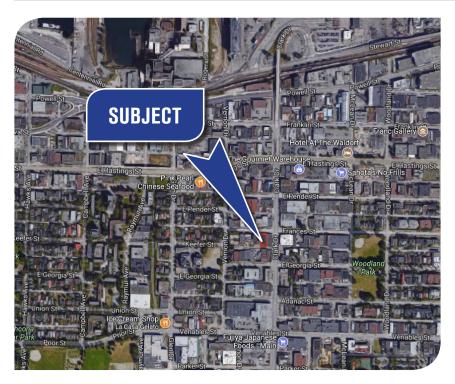

ot been verified by TRG Commercial Realty Ltd. or any of its affiliates. TRG Commercial Realty neither guarantees, warrants nor assumes any responsibility or liability of any kind with respect to the accuracy, correctness, completeness or suitability of, or decisions based upon or in connection with, the Information. The Information may change and property described herein may be withdrawn from the market at any time without notice or obligation of any kind on the part of TRG Commercial Realty.

#### **CHERYL MACKENZIE**

Personal Real Estate Corporation

TEL 604 761 0209 EMAIL cheryl3656@gmail.com

www.trgcommercial.com

#### **KARIM WINSOR**

Personal Real Estate Corporation

TEL 604 319 6439 EMAIL karim@karimwinsor.com

www.karimwinsor.com

### UNIQUE INDUSTRIAL INVESTMENT OPPORTUNITY



#### **CIVIC ADDRESS**

1270 Frances St. Vancouver, BC

#### **LEGAL DESCRIPTION**

LOT 7, EXCEPT PART IN PLAN 4293, OF LOT 16 BLOCK A DISTRICT LOT 182 PLAN 176 PID: 105-696-944

#### ZONING

I-2 The Intent of this zone is to permit industrial and other uses that are generally incompatible with residential land use, but are beneficial in that they provide industrial and service employment opportunities or serve a useful, necessary function in the city.

#### **DENSITY**

Up to 3.0 FSR - for details on allowable uses and ratios consult the City of Vancouver Zoning Bylaw

#### **LOT SIZE**

6,689 square feet (53.3 ft. X 125 ft.)



#### **BUILDING FEATURES**

- Excellent opportunity for owner occupier
- Prime East Vancouver location
- Single level floor
- Single grade level loading door
-