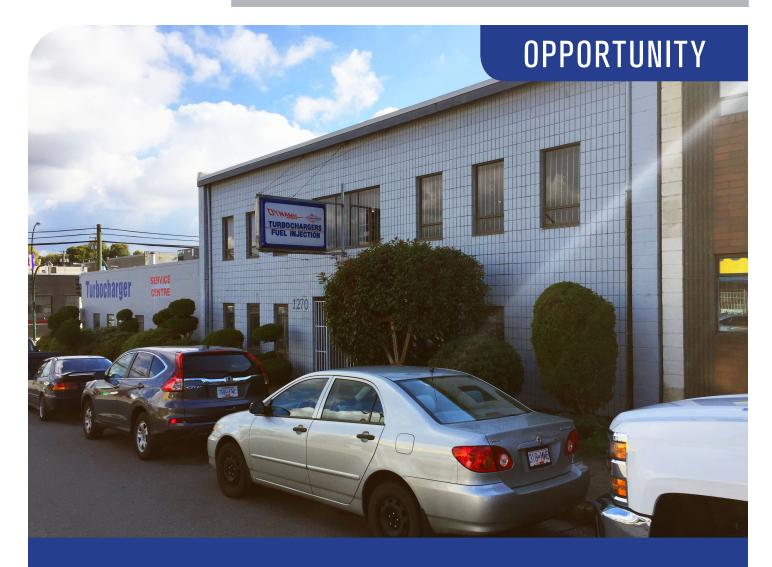

#### **CIVIC ADDRESS**

1270 Frances St. Vancouver, BC

#### **BUILDING FEATURES**

- Excellent opportunity for owner occupier
- Prime East Vancouver location
- Single level floor
- Single grade level loading door
- Parking at rear of building
- Approximately 19.5 feet to u/s of roof deck
- Approximately 16.5 feet to u/s gluelam beams
  • Concrete block construction

#### **YEAR BUILT**

1973

#### **BUILDING SIZE**

5,617 square feet