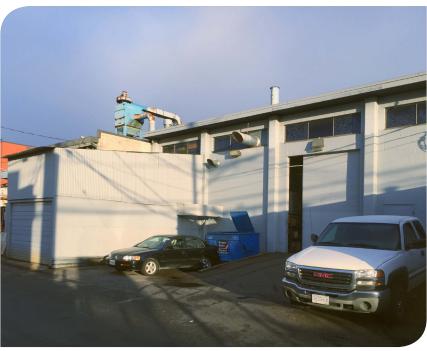

#### **BUILDING FEATURES**

- Excellent opportunity for owner occupier
- Prime East Vancouver location
- Single level floor
- Single grade level loading door
- Parking at rear of building
- Approximately 19.5 feet to u/s of roof deck
- Approximately 16.5 feet to u/s gluelam beams
  • Concrete block construction