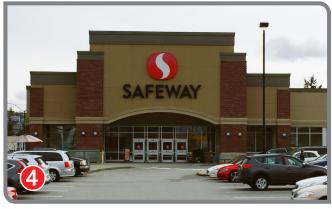

# **LOCATION**

The property is located on the north side of Hastings Street between Willingdon and Rosser Avenues in the Burnaby Heights neighbourhood.

The immediate area includes great retail including Safeway, Bank of Montreal and BlueShore Financial.