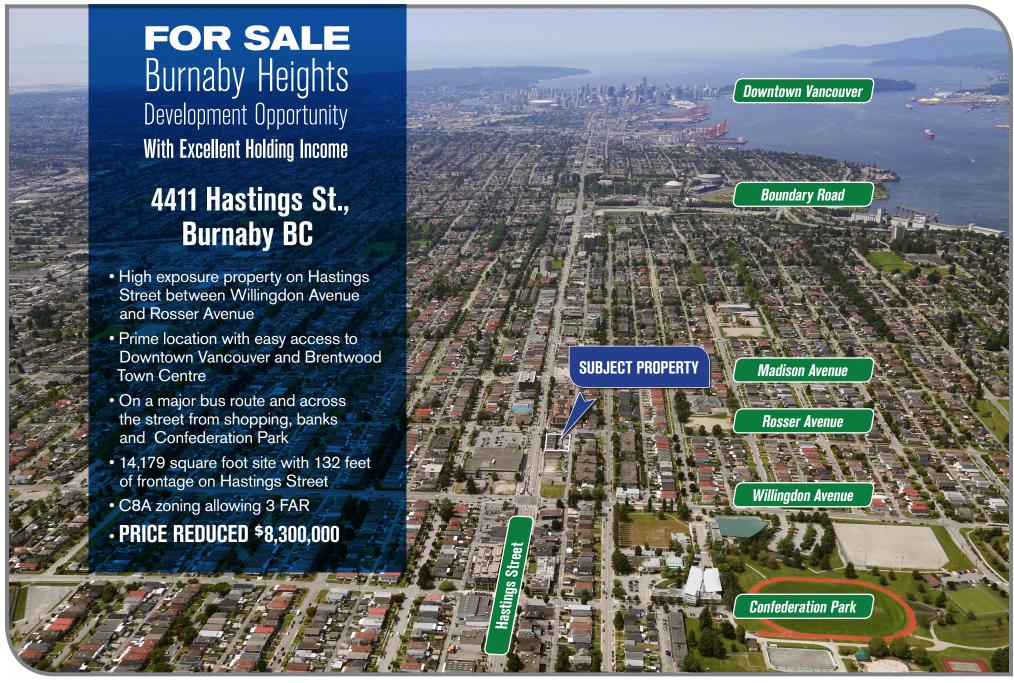

#### **OPPORTUNITY**

This prime development site is located in one of the best commercial retail corridors in Burnaby with excellent holding income. The site is minutes away from Confederation Park, strong retail and excellent schools. The property has beautiful views towards the North Shore Mountains and Capital Hill.

# **LOCATION**

The property is located on the north side of Hastings Street between Willingdon and Rosser Avenues in the Burnaby Heights neighbourhood.

The immediate area includes great retail including Safeway, Bank of Montreal and BlueShore Financial.

#### SITE DESCRIPTION

- 132 feet of frontage along Hastings Street
- 108 feet deep to the back lane
- The total site area is 14,179 square feet with easy paved lane access

#### **NEW ASKING PRICE**

\$8,300,000