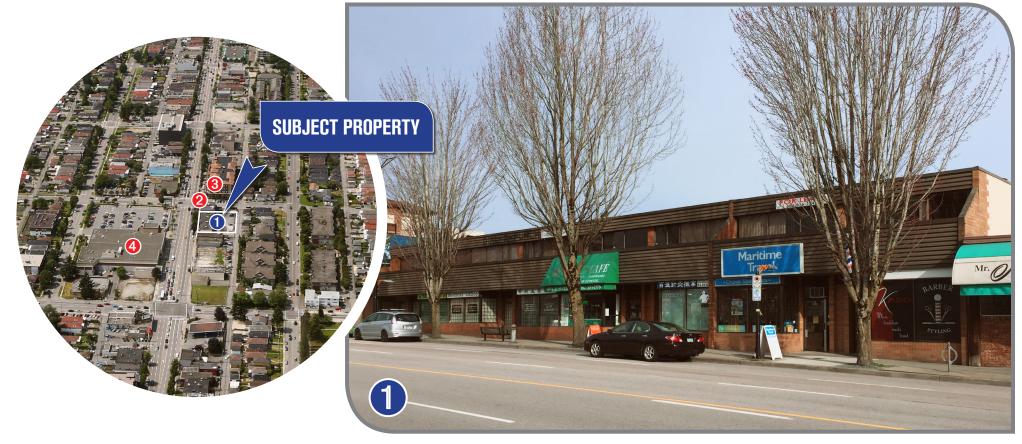

# **LOCATION**

The property is located on the north side of Hastings Street between Willingdon and Rosser Avenues in the Burnaby Heights neighbourhood.

The immediate area includes great retail including Safeway, Bank of Montreal and BlueShore Financial.

#### SITE DESCRIPTION

- 132 feet of frontage along Hastings Street
- 108 feet deep to the back lane
- The total site area is 14,179 square feet with easy paved lane access

#### THE BUILDING

The building is currently fully leased with an excellent mix of tenants including BlueShore Financial, Maritime Travel, a barber, doctor, accountant and a sandwich shop. The total building area is 8,922 square feet with six retail tenants on the ground floor and four office tenants on the second floor. Net income for the building is over \$134,500 per annum providing excellent holding income.