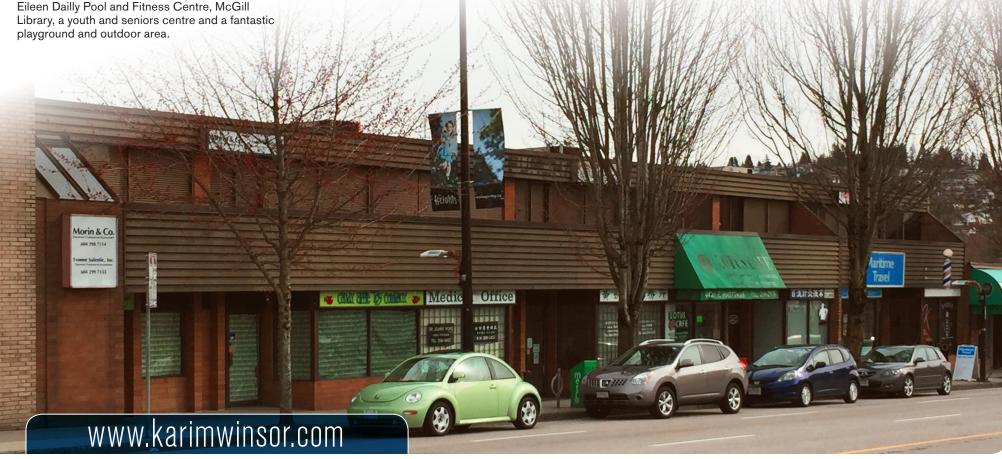

Surrounding the commercial corridor is an affluent neighbourhood consisting of single family homes and excellent public and private schools. Confederation Park is steps away and includes Eileen Dailly Pool and Fitness Centre, McGill Library, a youth and seniors centre and a fantastic playground and outdoor area.

#### THE BUILDING

The building is currently fully leased with an excellent mix of tenants including BlueShore Financial, Maritime Travel, a barber, doctor, accountant and a sandwich shop. The total building area is 8,922 square feet with six retail tenants on the ground floor and four office tenants on the second floor. Net income for the building is over \$134,500 per annum providing excellent holding income.