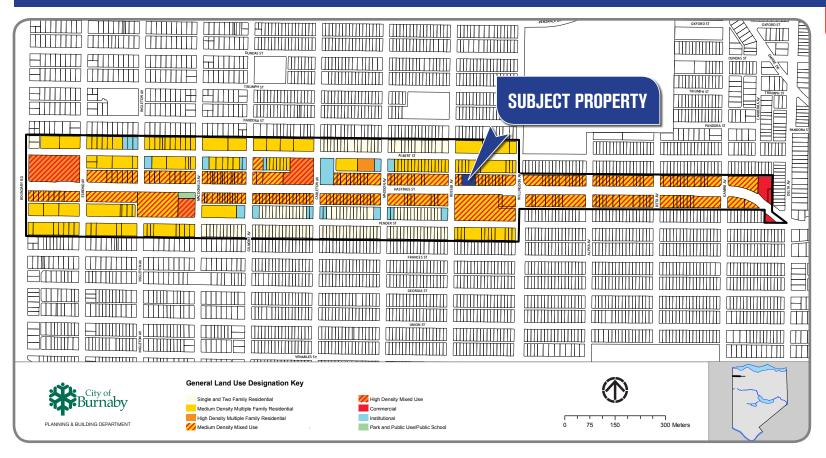

## OFFICIAL COMMUNITY PLAN (OCP)

The subject site falls into the Heights area of Burnaby's OCP which is designated as an urban village accommodating non town centre multi-family development with a service commercial component.

#### ZONING

The subject site is zoned C8A (maximum 3.0 FAR) which provides for a wide range of commercial and retail establishments with medium density multiple family dwellings located above the business premises with a maximum height of four storeys.