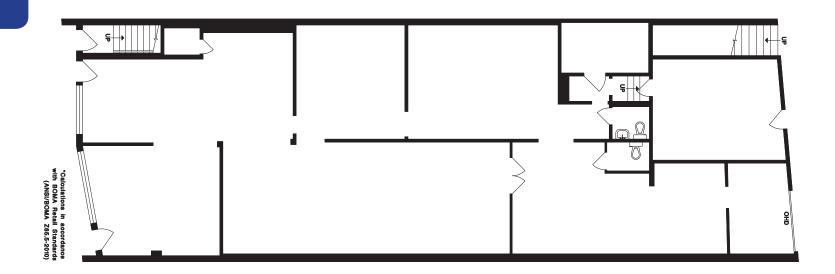

un along Knight and Kingsway connecting to Downtown and Metrotown.

#### **LEGAL DESCRIPTION**

1490 Kingsway - 011-636-963

Lot G, Except Part in Reference Plan 2394, of Lots 10 to 17 North Part of Blocks 1 and 3 District Lot 352 Plan 4288

#### ZONING

The property is zoned C-2. The intent of this zoning is to "provide for a wide range of commercial uses serving both local and city wide needs, as well as residential uses, along arterial streets."

#### **DEVELOPMENT SUMMARY**

SITE AREA (SF) 3,800.67 square feet

SITE DIMENSIONS 33.13 ft x 115 feet ZONING C2

GROSS TAXES (2017) \$19,568.30

#### **KARIM WINSOR**

Personal Real Estate Corporation

TEL 604 319 6439 EMAIL karim@karimwinsor.com



www.karimwinsor.com

## 1490 KINGSWAY VANCOUVER BC • KENSINGTON CEDAR COTTAGE

### MAIN FLOOR



### 2ND FLOOR





#### **KARIM WINSOR**

Personal Real Estate Corporation

TEL 604 319 6439 EMAIL karim@karimwinsor.com