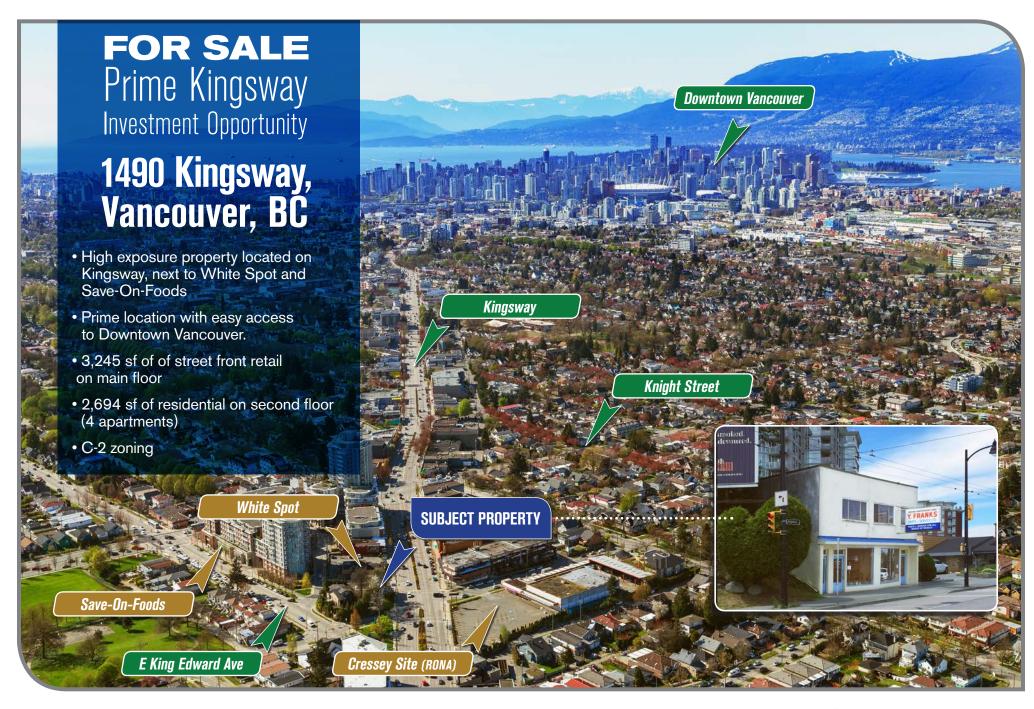

#### **LOCATION**

The subject property is prominently located on on Kingsway, east of Knight Street. This is a high exposure location which experiences strong daily vehicular traffic. The immediate shopping area is comprised of Save On Foods, White Spot, Vancouver Public Library, CIBC and TD bank. The future Cressey Development is located across the street on the old Rona site

#### PROPERTY HIGHLIGHTS

- High exposure commercial location
- Future development potential
- Large 5,948 sf building with high income potential
- 4 parking stalls at rear
- 4 residential units on second floor

#### ZONING

The property is zoned C-2. The intent of this zoning is to "provide for a wide range of commercial uses serving both local and city wide needs, as well as residential uses, along arterial streets."