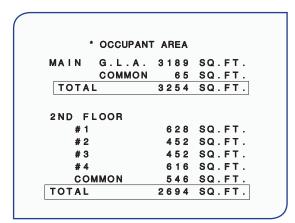

#### THE BUILDING

The property is improved with a 2 storey wood-frame commercial building constructed in 1947. The ground floor is 3,254 square feet and is currently vacant. The second floor is 2,694 square feet with two 2-bedroom units and two 1-bedroom units.

### 2ND FLOOR