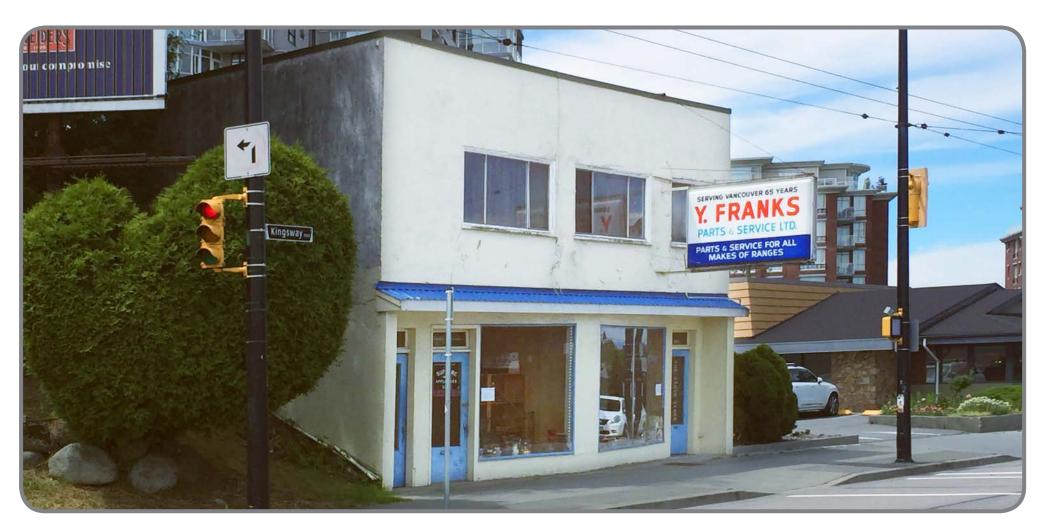

#### THE BUILDING

The property is improved with a 2 storey wood-frame commercial building constructed in 1947. The ground floor is 3,254 square feet and is currently vacant. The second floor is 2,694 square feet with two 2-bedroom units and two 1-bedroom units.