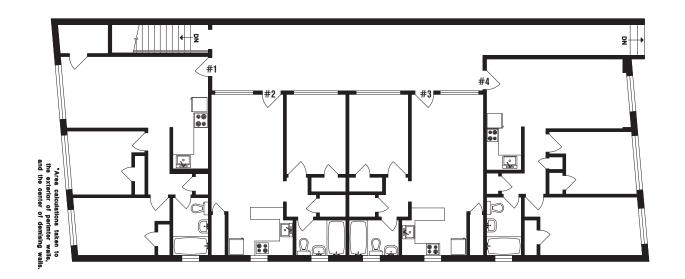

Kingsway connecting to Downtown and Metrotown.

#### **LEGAL DESCRIPTION**

1490 Kingsway - 011-636-963

Lot G, Except Part in Reference Plan 2394, of Lots 10 to 17 North Part of Blocks 1 and 3 District Lot 352 Plan 4288

#### ZONING

The property is zoned C-2. The intent of this zoning is to "provide for a wide range of commercial uses serving both local and city wide needs, as well as residential uses, along arterial streets."

#### **DEVELOPMENT SUMMARY**

SITE AREA (SF) 3,800.67 square feet

SITE DIMENSIONS 33.13 ft x 115 feet ZONING C2

GROSS TAXES (2017) \$19,568.30

#### **KARIM WINSOR**

Personal Real Estate Corporation

TEL 604 319 6439 EMAIL karim@karimwinsor.com



www.karimwinsor.com

## 1490 KINGSWAY VANCOUVER BC • KENSINGTON CEDAR COTTAGE

### MAIN FLOOR



### 2ND FLOOR





#### **KARIM WINSOR**

Personal Real Estate Corporation

TEL 604 319 6439 EMAIL karim@karimwinsor.com