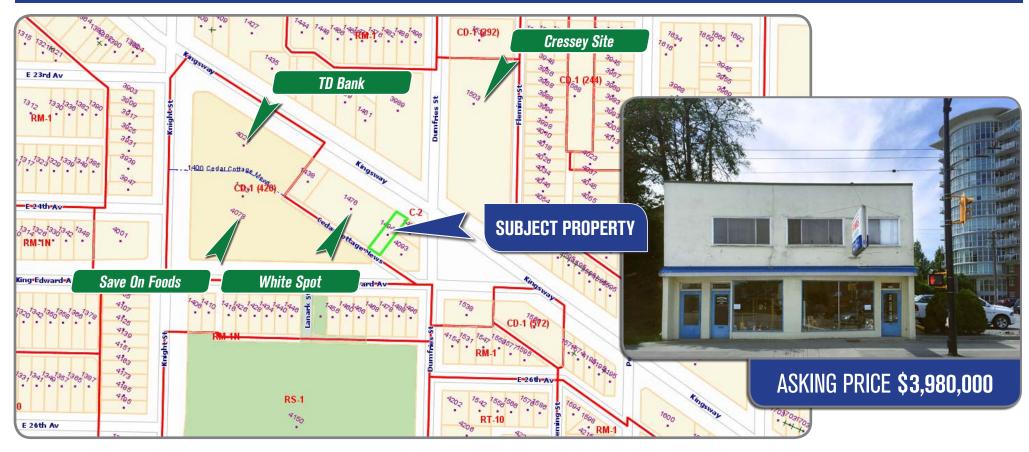

#### **LOCATION**

The subject property is prominently located on on Kingsway, east of Knight Street. This is a high exposure location which experiences strong daily vehicular traffic. The immediate shopping area is comprised of Save On Foods, White Spot, Vancouver Public Library, CIBC and TD bank. The future Cressey Development is located across the street on the old Rona site

#### **LEGAL DESCRIPTION**

1490 Kingsway - 011-636-963

Lot G, Except Part in Reference Plan 2394, of Lots 10 to 17 North Part of Blocks 1 and 3 District Lot 352 Plan 4288

#### **DEVELOPMENT SUMMARY**

SITE AREA (SF) 3,800.67 square feet

SITE DIMENSIONS 33.13 ft x 115 feet ZONING C2

GROSS TAXES (2017) \$19,568.30