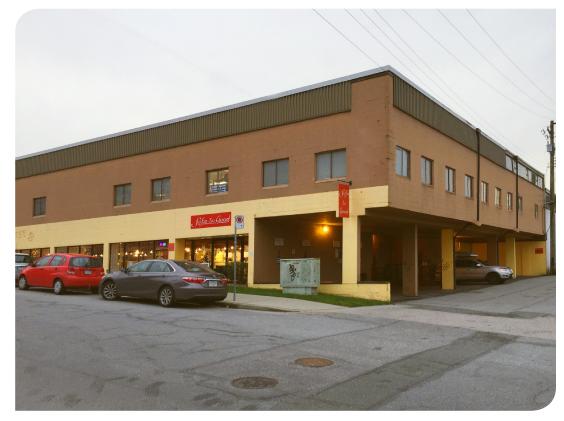

# 305 WEST 8TH AVENUE VANCOUVER, BC

### LOCATION

The subject property is located on the north-west corner of Alberta and West 8th Avenue, arguably one of the best locations in Mount Pleasant. Located within short walking distance from Cambie SkyTrain and Home Depot, this prominent location is close to downtown, with easy access to the suburbs.

### STREET PRESENCE

Corner premises