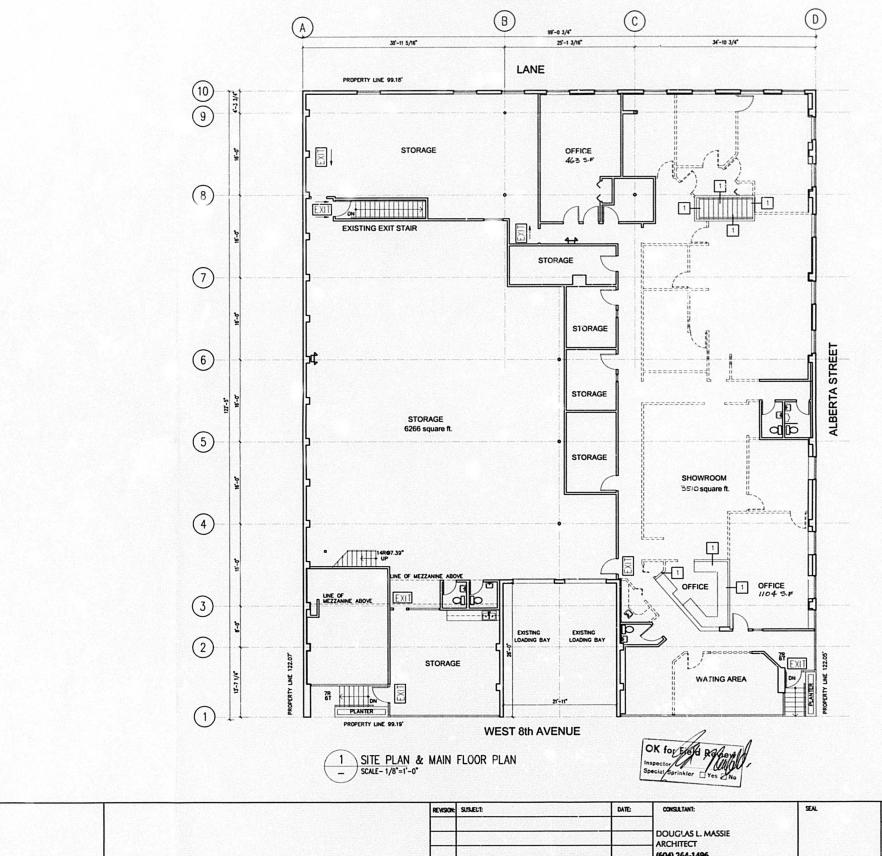

### **RENTABLE AREA**

11,475 square feet

- Four Parking stalls
- 15 foot cellings
- Two loading bays for 5 ton trucks
- One block from SkyTrain

HIGHLIGHTS

- Future expansion potential
- Walking distance to Home Depot, Whole Foods, Starbucks and the City Hall

### ZONING - M.I LOT ARRA: 12,100 SP.FT. BUILDING ARRA: BASEMENT WAREHOUSE - 9810 SP.FT. MAIN FLOOR WAREHOUSE - 9765 SP.FT. MAIN FLOOR STFICE - 1.710 SO.FT. TOTAL AREA 21,295 SO.FT. PARKING REQUIRED: 19.575 + 1710 -= 11.49 CARS NO OF PARKING SPACES SUPPLIED - 11 CARS LOADING REQUIRED - 2 BAYS