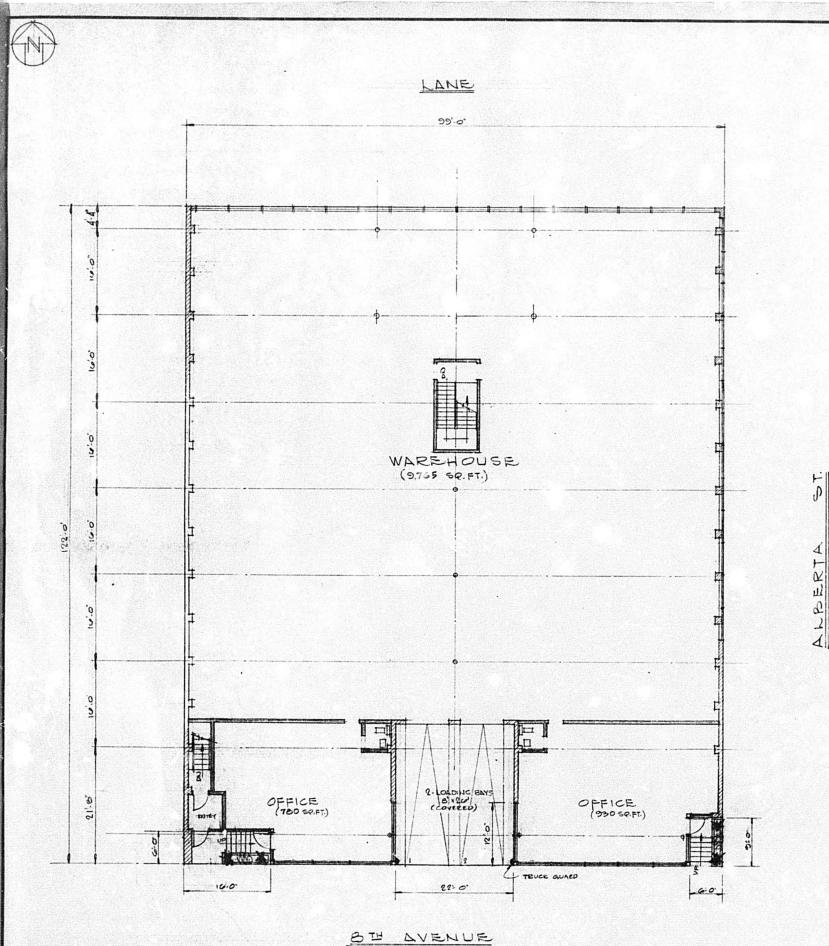

### ZONING - M.I LOT ARRA: 12,100 SP.FT. BUILDING ARRA: BASEMENT WAREHOUSE - 9810 SP.FT. MAIN FLOOR WAREHOUSE - 9765 SP.FT. MAIN FLOOR STFICE - 1.710 SO.FT. TOTAL AREA 21,295 SO.FT. PARKING REQUIRED: 19.575 + 1710 -= 11.49 CARS NO OF PARKING SPACES SUPPLIED - 11 CARS LOADING REQUIRED - 2 BAYS

LOADING SUPPLIED - 2 BAYS

.

1

REFERENCE DRAWINGS DESCRIPTION REVISIONS PORTAL ENGINEERING LTD CONSULTING ENGINEERS 925 WEST GEORGIA STREET VANCOUVER, B.C. 685-2281 PROPOSED WAREHOUSE LOCATION BTH AVE & ALBERTA VINCOUVER. B.C. TITLE MAIN FLOOR PLAN DESIGNED APPROVED DRAWN + 19 1 CHECKED APPROVED: SCALE, 18 .1.0' DA40159 0478 2 May 67 JOB No. 5.1013 47.16 DA 40759 1