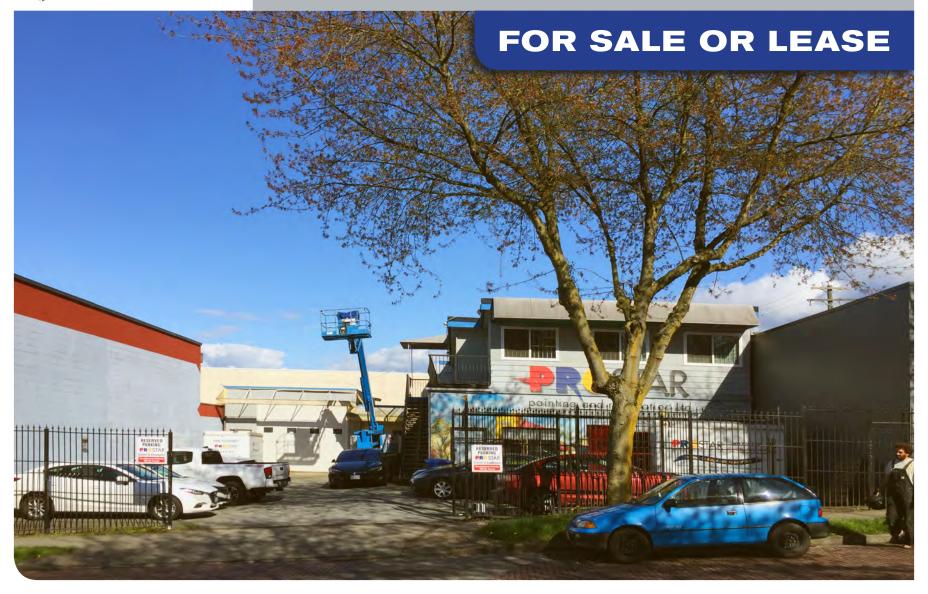

### **LOCATION**

The subject property is ideally situated on the north side of East Hastings between Victoria and Semlim Drive. This property has direct access to the downtown core, Highway 1 and the Port of Vancouver. There are over 10 parking stalls on site with a secure gate. The property is across the street from the new Conwest Ironworks Development.

### **FEATURES**

- Central location
- 10 to 12 parking stalls
- · Grade level loading
- Two warehouses

**LOT DIMENSIONS** 

1-2

- Large storage area
- 14 offices
- Electric vehicle hook-up
- 2,048 sf office
- 3,226 sf warehouse
- Ceiling heights 10-13 ft