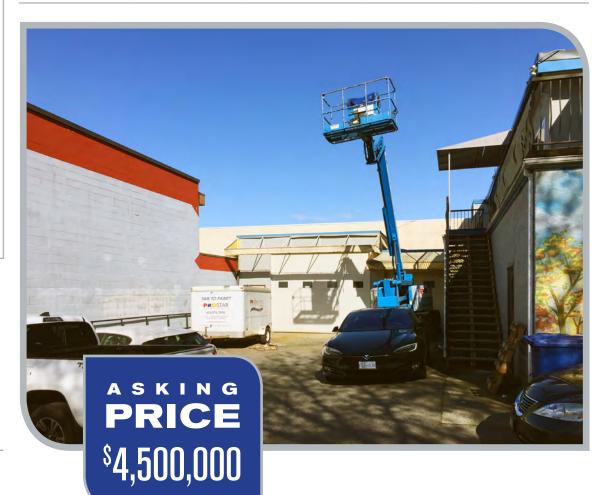

### **FEATURES**

- Central location
- 10 to 12 parking stalls
- · Grade level loading
- Two warehouses

**LOT DIMENSIONS** 

1-2

- Large storage area
- 14 offices
- Electric vehicle hook-up
- 2,048 sf office
- 3,226 sf warehouse
- Ceiling heights 10-13 ft