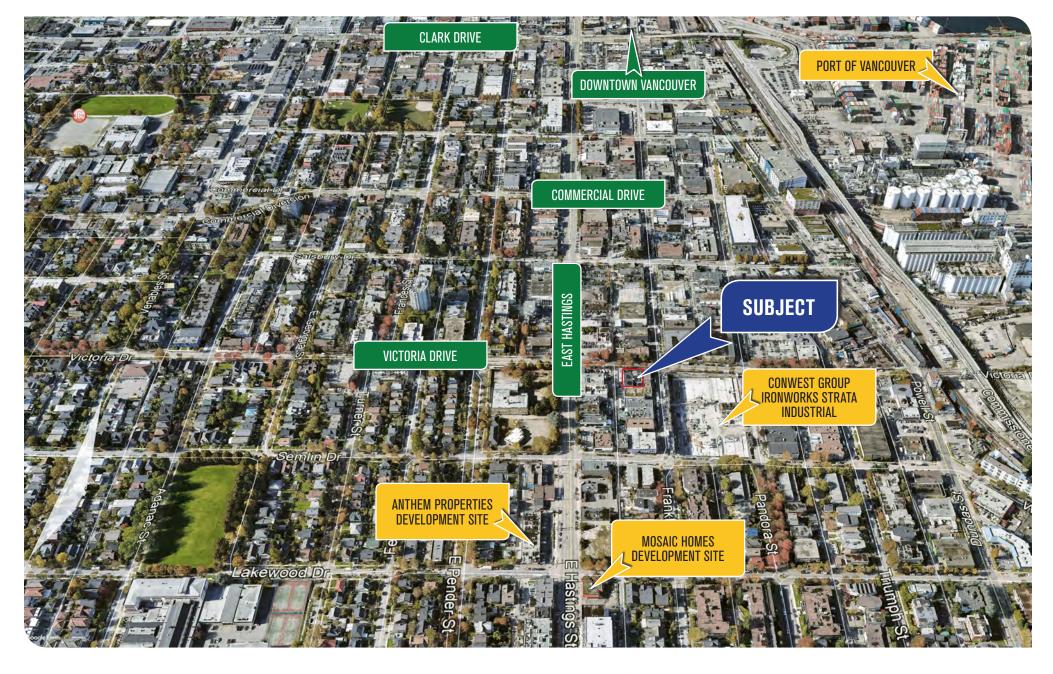

### **LOCATION**

The subject property is ideally situated on the north side of East Hastings between Victoria and Semlim Drive. This property has direct access to the downtown core, Highway 1 and the Port of Vancouver. There are over 10 parking stalls on site with a secure gate. The property is across the street from the new Conwest Ironworks Development.