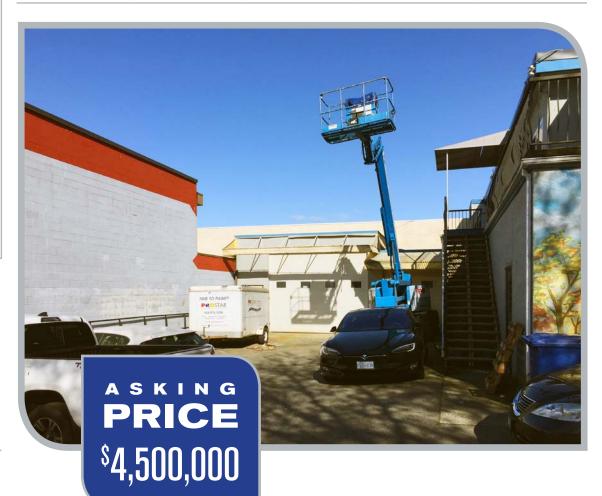

rom the new Conwest Ironworks Development.

### **FEATURES**

- Central location
- 10 to 12 parking stalls
- · Grade level loading
- Two warehouses

**LOT DIMENSIONS** 

- Large storage area
- 14 offices
- Electric vehicle hook-up
- 2,048 sf office
- 3,226 sf warehouse
- Ceiling heights 10-13 ft

| PAR | CEL   | <b>IDEN</b> | TIFIER | (PID) |
|-----|-------|-------------|--------|-------|
| 004 | 040 0 | 154         |        |       |

66 FT X 99 FT U24-612-251

ZONING **PROPERTY TAXES** (2017) 1-2

**\$**23,132.45

**LOT SIZE FSR** 6,534 SF 3.0

#### LEASE INFORMATION

| AREA     | ASKING BASIC RENT | ADDITIONAL RENT | AVAILABLE   | ZONING |
|----------|-------------------|-----------------|-------------|--------|
| 5,274 sf | \$ 10,000/month   | \$5.50 per sf   | JAN 1, 2020 | I-2    |



# www.karimwinsor.com

The information contained herein (the "Information") is intended for informational purposes only and should not be relied upon by recipients hereof. Although the Information is believed to be correct, its accuracy, correctness or completeness cannot be guaranteed and has not been verified by TRG Realty Ltd. or any of its affiliates. TRG Realty neither guarantees, warrants nor assumes any responsibility or liability of any kind with respect to the accuracy, correctness, completeness or suitability of, or decisions based upon or in connection with, the Information. The Information may change and property described herein may be withdrawn from the market at any time without notice or obligation of any kind on the part of TRG Realty.





310 VICTORIA DRIVE VANCOUVER,