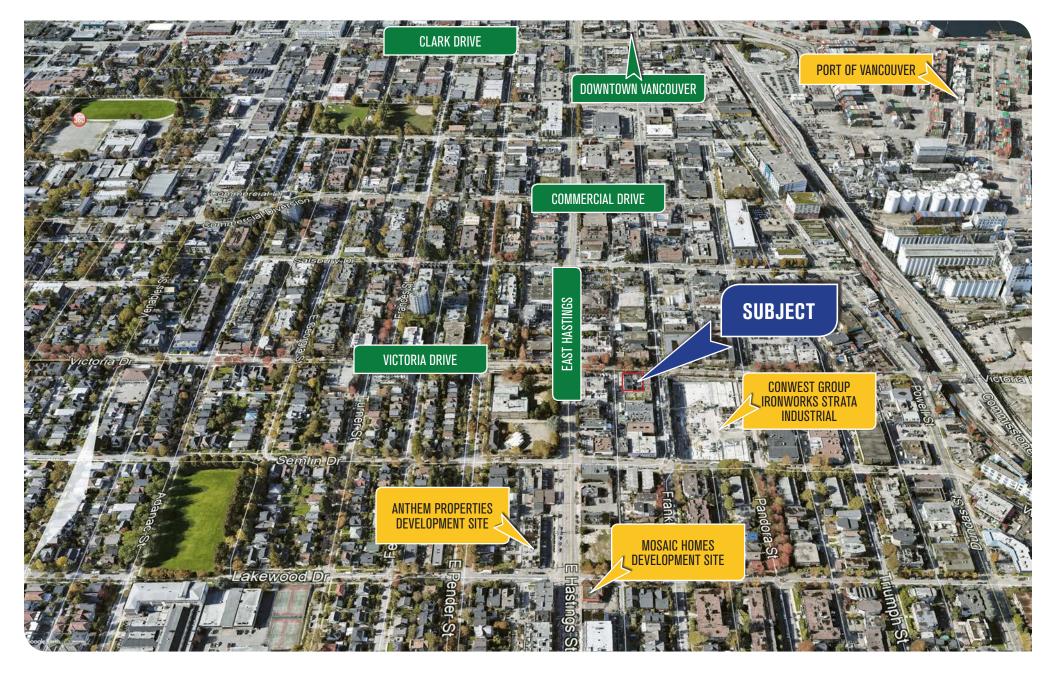

#### **LOCATION**

The subject property is ideally situated on the north side of East Hastings between Victoria and Semlim Drive. This property has direct access to the downtown core, Highway 1 and the Port of Vancouver. There are over 10 parking stalls on site vwith a secure gate. The property is across the street from the new Conwest Ironworks Development.