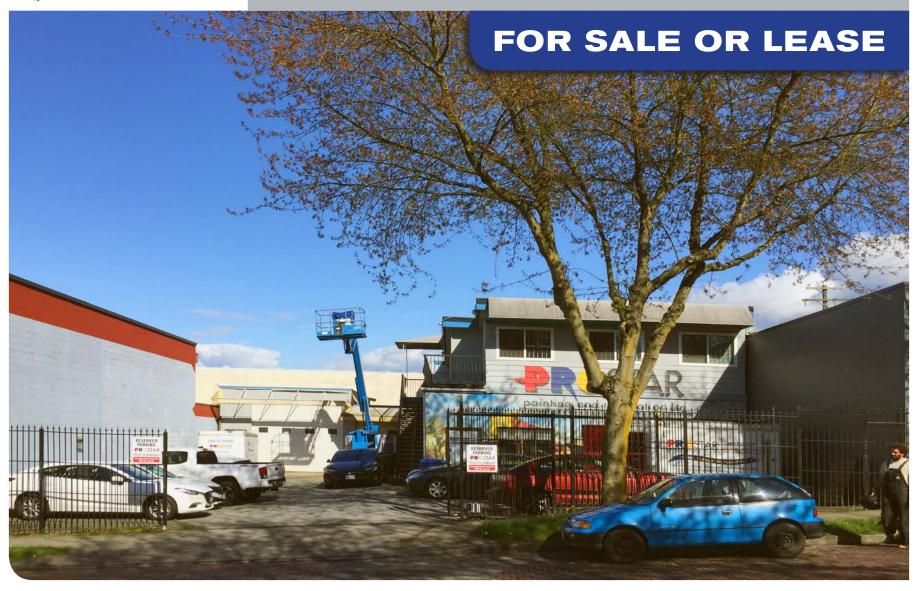

#### **LOCATION**

The subject property is ideally situated on the north side of East Hastings between Victoria and Semlim Drive. This property has direct access to the downtown core, Highway 1 and the Port of Vancouver. There are over 10 parking stalls on site vwith a secure gate. The property is across the street from the new Conwest Ironworks Development.

### **FEATURES**

- Central location
- 10 to 12 parking stalls
- · Grade level loading
- Two warehouses

**LOT DIMENSIONS** 

- Large storage area
- 14 offices
- Electric vehicle hook-up
- 2,048 sf office
- 3,226 sf warehouse
- Ceiling heights 10-13 ft