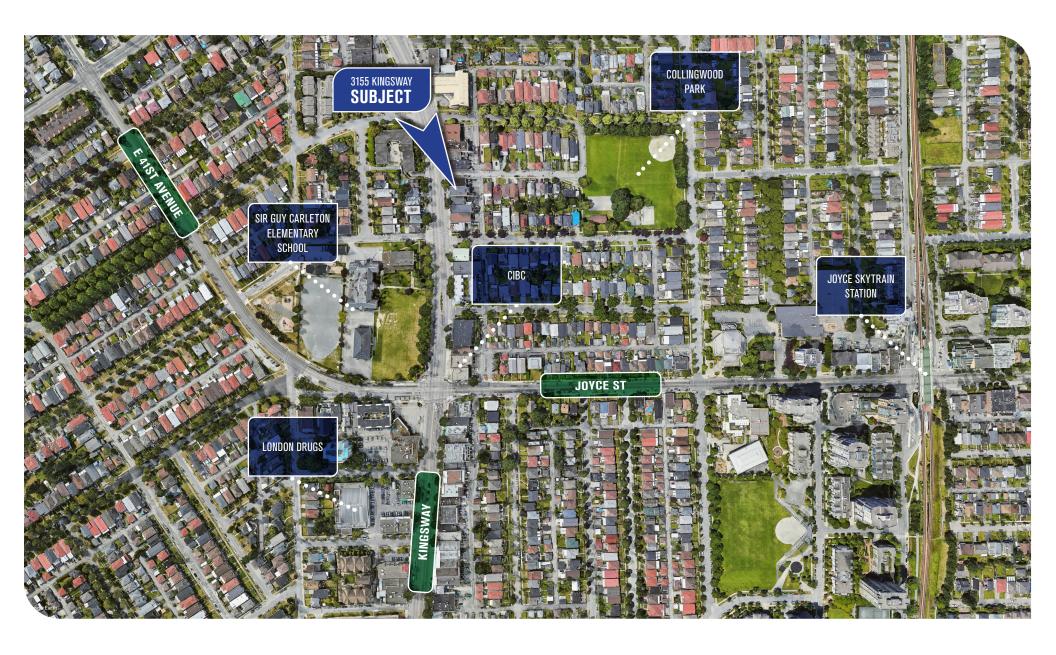

#### **LOCATION**

The building is located on Kingsway within the Joyce Station Area Plan which is part of the Renfrew-Collingwood Community Vision. The property is walking distance to Joyce SkyTrain Station, Collingwood Park, Sir Guy Carleton Elementary School, Safeway and London Drugs.