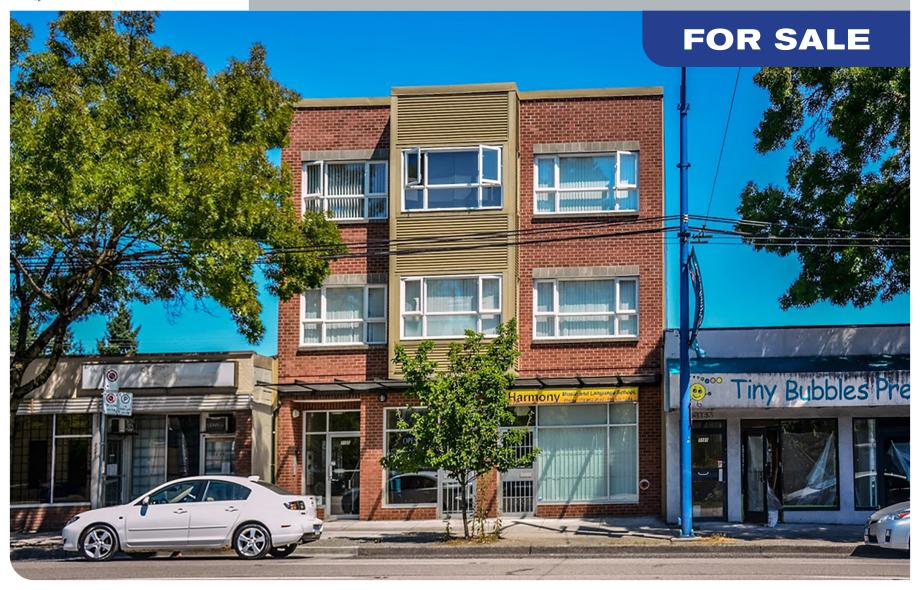

# Prime Kingsway Holding Property

3155 KINGSWAY, VANCOUVER, BC

### 3155 KINGSWAY, VANCOUVER, BC

PID: 028-720-016, 028-720-024, 028-720-

032, 028-720-041, 028-719-999, 028-

720-008

Zoning: C-2

**Lot Size:** 33' x 107' (3,531 sf)

Year Built: 2011 Storeys: 3

Net Rentable Area: 4,932 sf

#### **OVERVIEW**

The subject property is a mixed-use three storey commercial/residential building located in the heart of Vancouver on a prime high exposure lot on Kingsway just West of Joyce. The building has a total of 6 units - 4 residential strata rental units and 2 commercial units anchored by a music school. This building is 9 years old and built by the existing owner and in excellent condition.

#### **HIGHLIGHTS**

- Well maintained strata building on Kingsway
- · All units are strata titled
- C-2 zoning allows up to 4 storeys
- New construction built in 2011
- Appliance package for residential tenants include: fridge, stove, dishwasher, washer/ dryer
- Each unit has its own electric hot water tank
- · Each unit has 1 parking stall
- Over 80,000 cars pass the building a day
- · Excellent north shore views