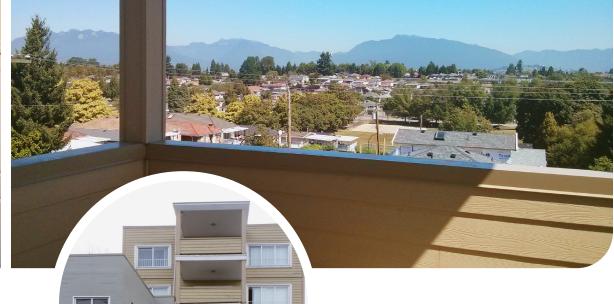

#### **HIGHLIGHTS**

- Well maintained strata building on Kingsway
- · All units are strata titled
- C-2 zoning allows up to 4 storeys
- New construction built in 2011
- Appliance package for residential tenants include: fridge, stove, dishwasher, washer/ dryer
- Each unit has its own electric hot water tank
- · Each unit has 1 parking stall
- Over 80,000 cars pass the building a day
- · Excellent north shore views