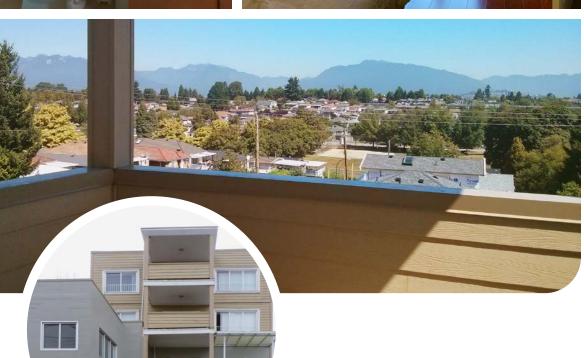

#### HIGHLIGHTS

- Well maintained strata building on Kingsway
- All units are strata titled
- C-2 zoning allows up to 4 storeys
- New construction built in 2011
- Appliance package for residential tenants include: fridge, stove, dishwasher, washer/ dryer
- Each unit has its own electric hot water tank
- Each unit has 1 parking stall
- Over 80,000 cars pass the building a day
- Excellent north shore views