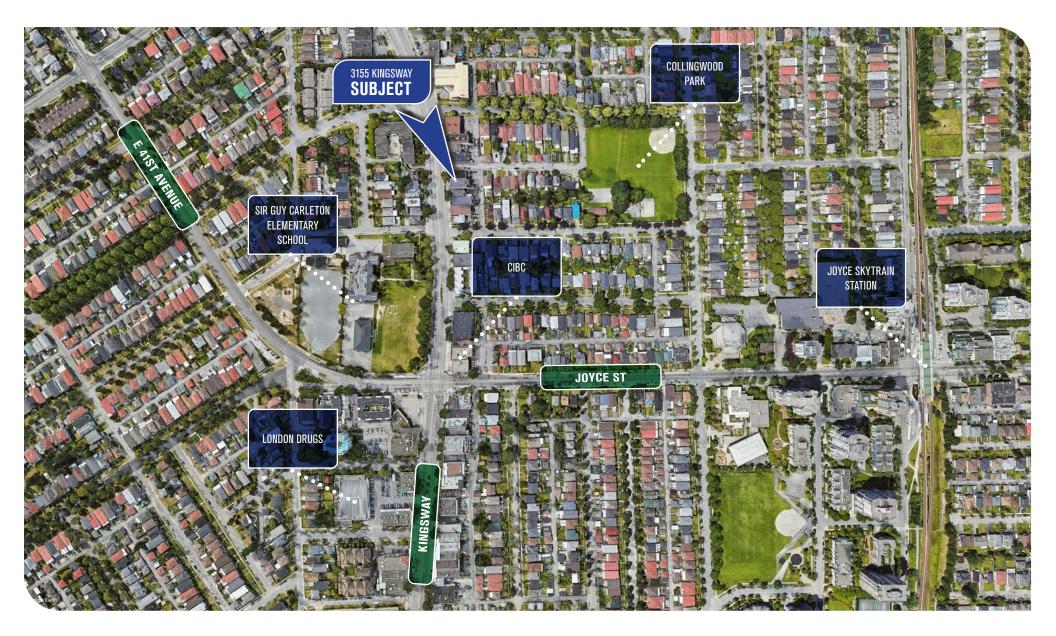

#### LOCATION

The building is located on Kingsway within the Joyce Station Area Plan which is part of the Renfrew-Collingwood Community Vision. The property is walking distance to Joyce SkyTrain Station, Collingwood Park, Sir Guy Carleton Elementary School, Safeway and London Drugs.