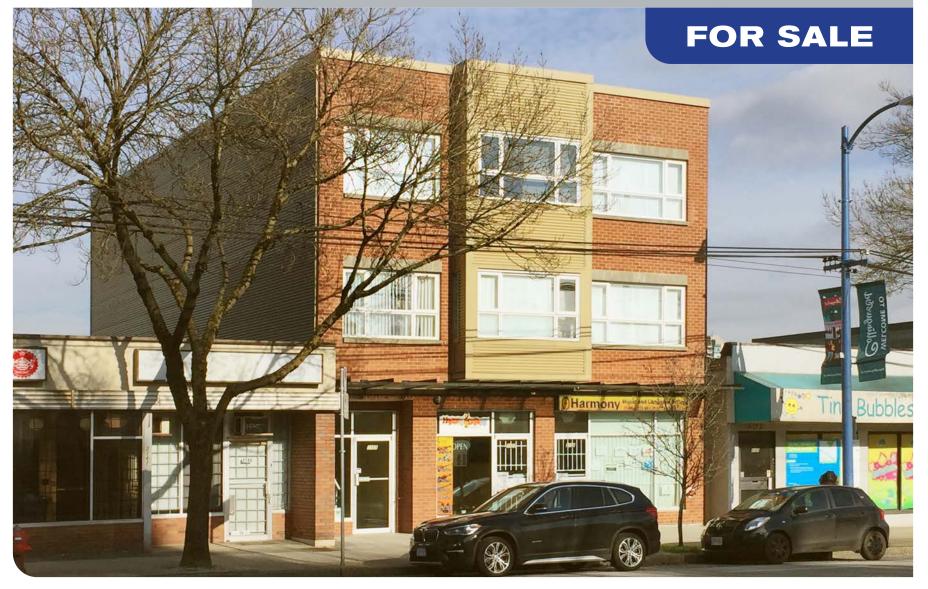

# Prime Kingsway Holding Property

3155 KINGSWAY, VANCOUVER, BC

**KARIM WINSOR** Personal Real Estate Corporation

TEL604 319 6439EMAILkarim@karimwinsor.com

## 3155 KINGSWAY, VANCOUVER, BC

| PID:               | 028-720-016, 028-720-024, 028-720-           |              |               |
|--------------------|----------------------------------------------|--------------|---------------|
|                    | 032, 028-7                                   | 20-041, 028- | 719-999, 028- |
|                    | 720-008                                      |              |               |
| Zoning:            | C-2                                          |              |               |
| Lot Size:          | 33' x 107' (                                 | (3,531 sf)   |               |
| Year Built:        | 2011                                         |              |               |
| Storeys:           | 3                                            |              |               |
| Net Rentable Area: | 4,932 sf                                     |              |               |
| Units:             | 2 Commercial/4 Residential                   |              |               |
| Parking:           | 4 underground parking stalls                 |              |               |
|                    | 1 rear commercial stall                      |              |               |
| Strata:            | All 6 units are under separate strata titles |              |               |
|                    |                                              |              |               |
| SINTE MIX          | Unite                                        | Average of   | Average Rent  |

#### OVERVIEW

The subject property is a mixed-use three storey commercial/residential building located in the heart of Vancouver on a prime high exposure lot on Kingsway just West of Joyce. The building has a total of 6 units - 4 residential strata rental units and 2 commercial units anchored by a music school. This building is 9 years old and built by the existing owner and in excellent condition.

#### HIGHLIGHTS

- Well maintained strata building on Kingsway
- All units are strata titled
- C-2 zoning allows up to 4 storeys
- New construction built in 2011
- Appliance package for residential tenants include: fridge, stove, dishwasher, washer/ dryer
- Each unit has its own electric hot water tank
- Each unit has 1 parking stall
- Over 80,000 cars pass the building a day
- Excellent north shore views

#### LOCATION

The building is located on Kingsway within the Joyce Station Area Plan which is part of the Renfrew-Collingwood Community Vision. The property is walking distance to Joyce SkyTrain Station, Collingwood Park, Sir Guy Carleton Elementary School, Safeway and London Drugs.