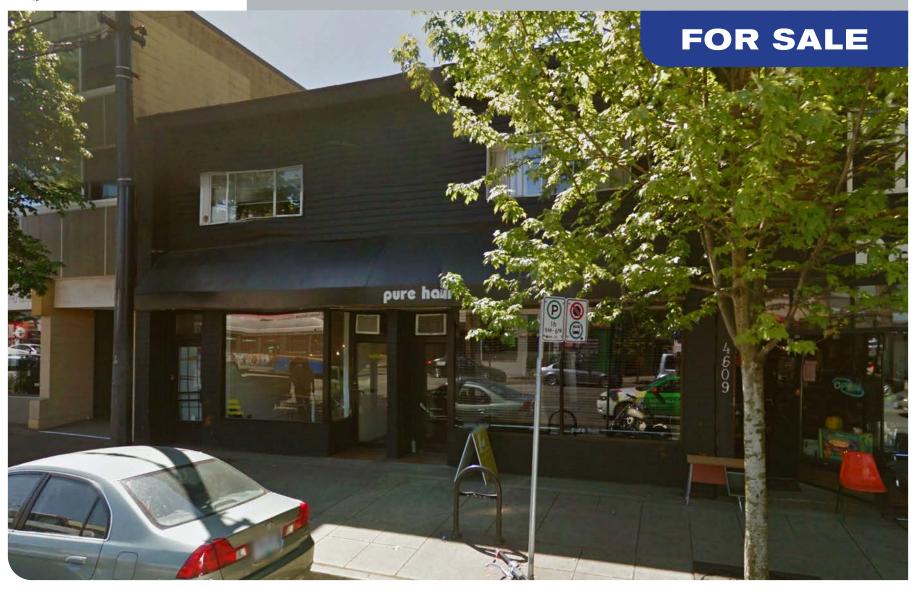

# Prime Main St Holding Property

4641 MAIN ST. VANCOUVER, BC

#### **OVERVIEW**

The subject property is a mixed-use two storey commercial/residential building located in the heart of Vancouver on a prime high exposure lot on Main Street at 30th Avenue. The building has a total of 4 units - 2 residential rental units and 2 commercial units. This building is in excellent condition with very good tenants

#### **HIGHLIGHTS**

- Well maintained building on Main Street
- C-2 zoning allows up to 4 storeys
- Built in 1956
- Appliance package for residential tenants include: fridge, stove and dishwasher
- Each unit has 1 parking stall
- Over 40,000 cars pass the building a day
- Excellent transit service East-West along 33rd Avenue and North-South along Main Street