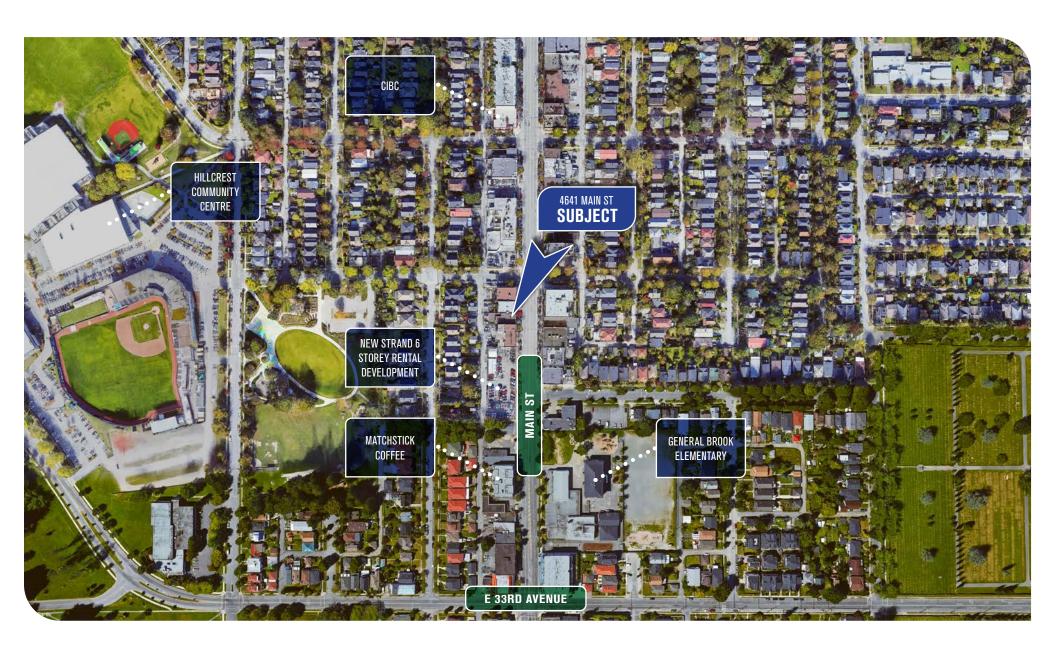

#### **LOCATION**

The building is located on Main Street at 30th Avenue very close to Hillcrest Community Centre, excellent transit, shopping and restaurants. The property is walking distance to Matchstick Coffee, Riley Park, General Brook Elementary, CIBC and McDonalds.

Little Mountain development at 33rd and Main is a 15 acre site that will include over 1,400 new market residential units, a neighbourhood house, a daycare facility and commercial space.

The information contained herein (the "Information") is intended for informational purposes only and should not be relied upon by recipients hereof. Although the Information is believed to be correct, its accuracy, correctness or completeness cannot be guaranteed and has not been verified by TRG Commercial Realty Ltd. or any of its affiliates. TRG Commercial Realty neither guarantees, warrants nor assumes any responsibility or liability or liability of any kind with respect to the accuracy, correctness, completeness or suitability of, or decisions based upon or in connection with, the Information. The Information may change and property described herein may be withdrawn from the market at any time without notice or obligation of any kind on the part of TRG Commercial Realty.