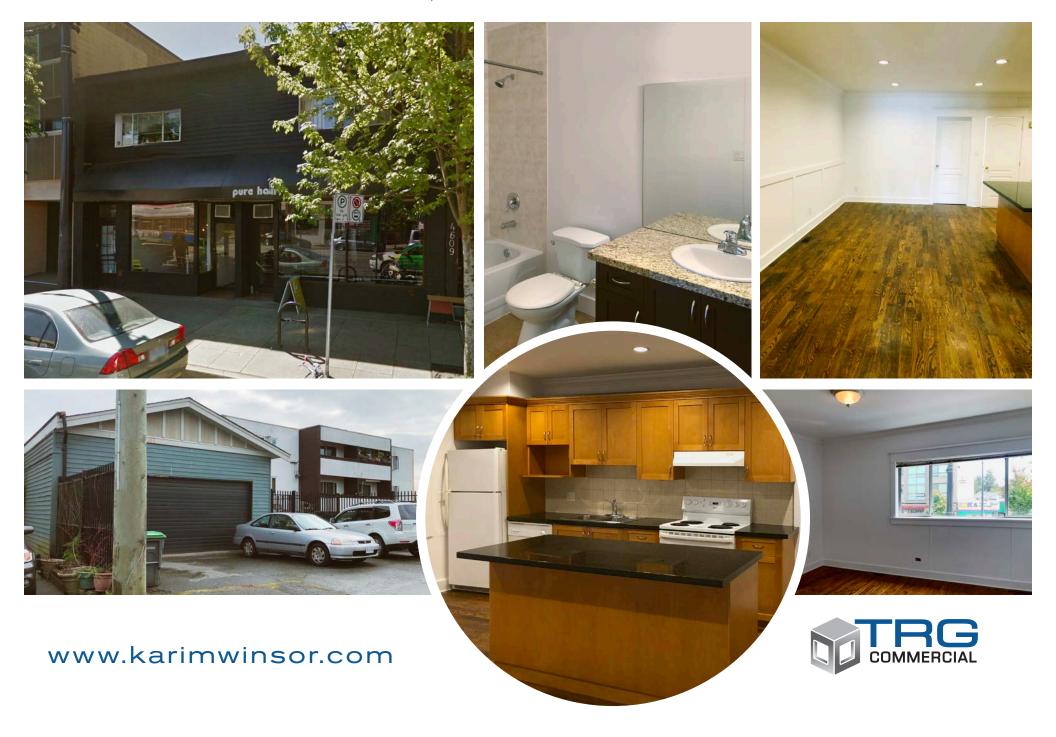

### 4641 MAIN ST. VANCOUVER, BC

PID: 006-093-787

**Zoning:** C-2

**Lot Size:** 36' x 101.5' (3,654 sf)

Year Built: 1956

Storeys: 2

Net Rentable Area: 3,242 sf

Units: 2 Commercial/2 Residential

Parking: 4 rear parking stalls

| SUITE MIX  | Units | Average sf | Average Rent |
|------------|-------|------------|--------------|
| 2 bedroom  | 2     | 828        | \$1,715      |
| Commercial | 2     | 810        | \$2,472      |
| Total      | 4     |            |              |

#### **OVERVIEW**

The subject property is a mixed-use two storey commercial/residential building located in the heart of Vancouver on a prime high exposure lot on Main Street at 30th Avenue. The building has a total of 4 units - 2 residential rental units and 2 commercial units. This building is in excellent condition with very good tenants

#### **HIGHLIGHTS**

- Well maintained building on Main Street
- C-2 zoning allows up to 4 storeys
- Built in 1956
- Appliance package for residential tenants include: fridge, stove and dishwasher
- Each unit has 1 parking stall
- Over 40,000 cars pass the building a day
- Excellent transit service East-West along 33rd Avenue and North-South along Main Street