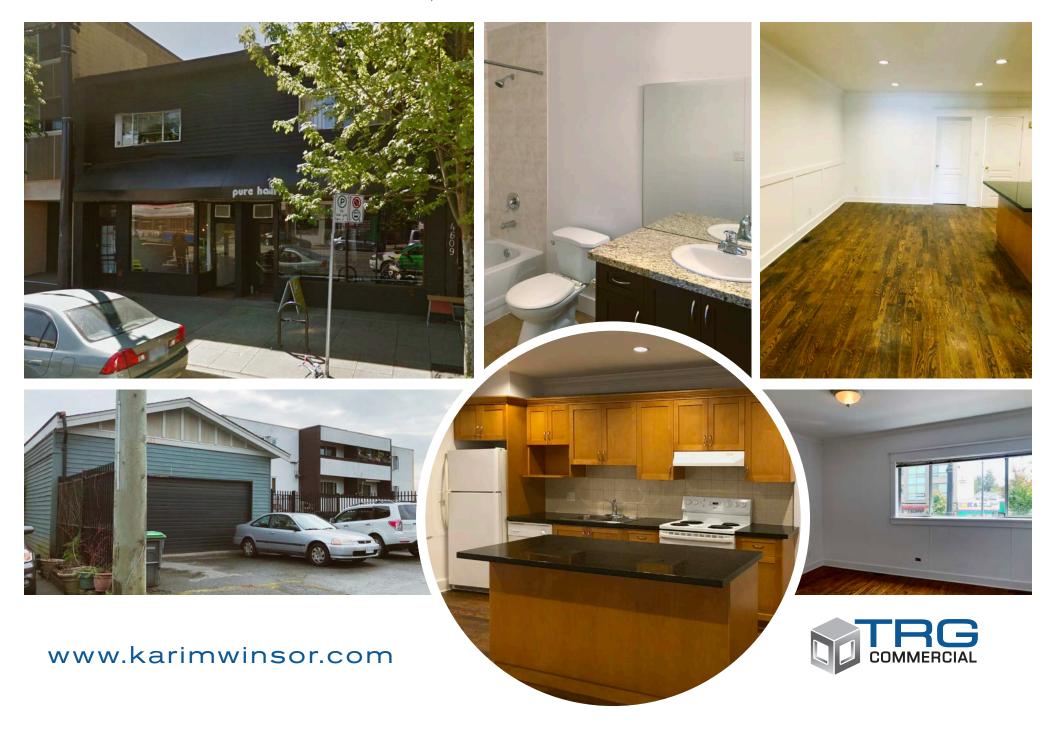

### 4641 MAIN ST. VANCOUVER, BC

PID: 006-093-787

**Zoning:** C-2

**Lot Size:** 36' x 101.5' (3,654 sf)

Year Built: 1956

Storeys: 2

Net Rentable Area: 3,242 sf

Units: 2 Commercial/2 Residential

Parking: 4 rear parking stalls

| SUITE MIX  | Units | Average sf | Average Rent |
|------------|-------|------------|--------------|
| 2 bedroom  | 2     | 828        | \$1,715      |
| Commercial | 2     | 810        | \$2,472      |
| Total      | 4     |            |              |

#### **HIGHLIGHTS**

- Well maintained building on Main Street
- C-2 zoning allows up to 4 storeys
- Built in 1956
- Appliance package for residential tenants include: fridge, stove and dishwasher
- Each unit has 1 parking stall
- Over 40,000 cars pass the building a day
- Excellent transit service East-West along 33rd Avenue and North-South along Main Street