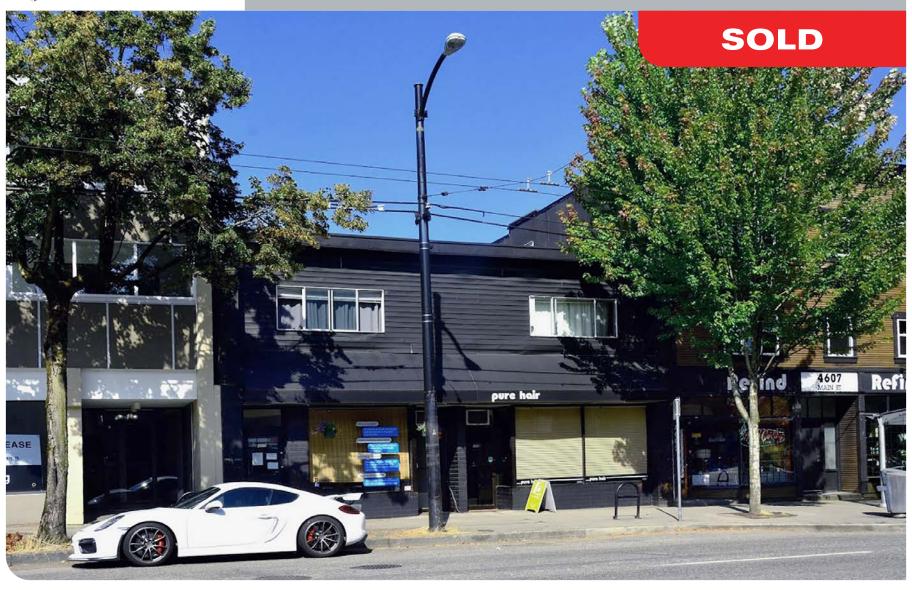

# Prime Main St Holding Property

4641 MAIN ST. VANCOUVER, BC

CALL AGENT FOR DETAILS

### 4641 MAIN ST. VANCOUVER, BC

PID: 006-093-787

**Zoning:** C-2

**Lot Size:** 36' x 101.5' (3,654 sf)

Year Built: 1956

Storeys: 2

Net Rentable Area: 3,242 sf

Units: 2 Commercial/2 Residential

#### **OVERVIEW**

The subject property is a mixed-use two storey commercial/residential building located in the heart of Vancouver on a prime high exposure lot on Main Street at 30th Avenue. The building has a total of 4 units - 2 residential rental units and 2 commercial units. This building is in excellent condition with very good tenants

#### **HIGHLIGHTS**

- Well maintained building on Main Street
- C-2 zoning allows up to 4 storeys
- Built in 1956
- Appliance package for residential tenants include: fridge, stove and dishwasher
- Each unit has 1 parking stall
- Over 40,000 cars pass the building a day
- Excellent transit service East-West along 33rd Avenue and North-South along Main Street