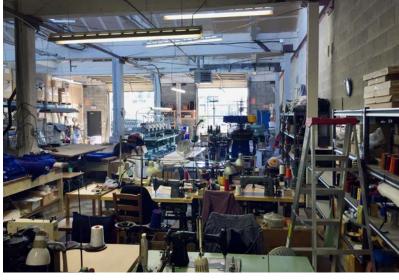

#### **HIGHLIGHTS**

- Three parking stalls
- 15ft ceilings
- Two grade level loading bays
- Close to two SkyTrain stations
- 4 offices in front with warehouse in rear
- Walking distance to Venables, Commercial Drive, bus and SkyTrain service