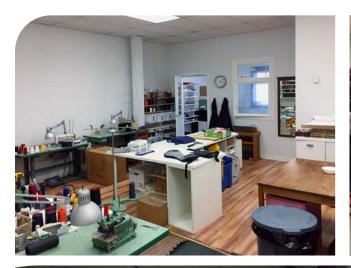

#### **HIGHLIGHTS**

- Three parking stalls
- 15ft ceilings
- Two grade level loading bays
- Close to two SkyTrain stations
- 4 offices in front with warehouse in rear
- Walking distance to Venables, Commercial Drive, bus and SkyTrain service