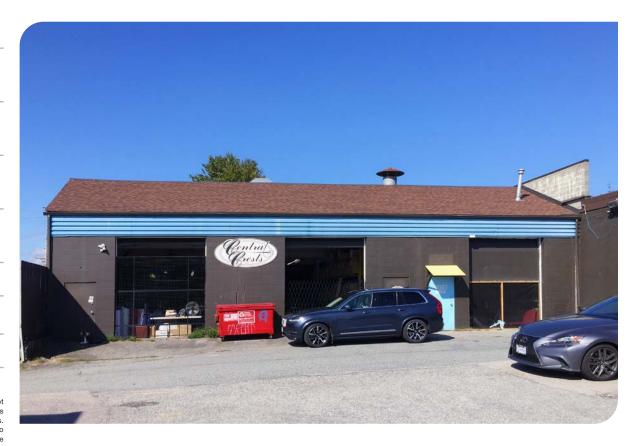

#### STREET PRESENCE

Entrance off Napier with loading in lane

#### **HIGHLIGHTS**

- Three parking stalls
- 15ft ceilings
- Two grade level loading bays
- Close to two SkyTrain stations
- 4 offices in front with warehouse in rear
- Walking distance to Venables, Commercial Drive, bus and SkyTrain service