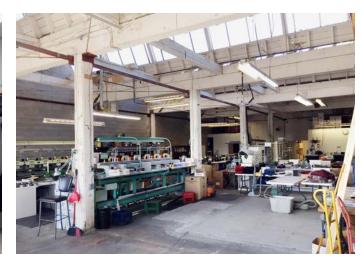

#### **RENTABLE AREA**

5,362 square feet

#### **HIGHLIGHTS**

- Three parking stalls
- 15ft ceilings
- Two grade level loading bays
- Close to two SkyTrain stations
- 4 offices in front with warehouse in rear
- Walking distance to Venables, Commercial Drive, bus and SkyTrain service