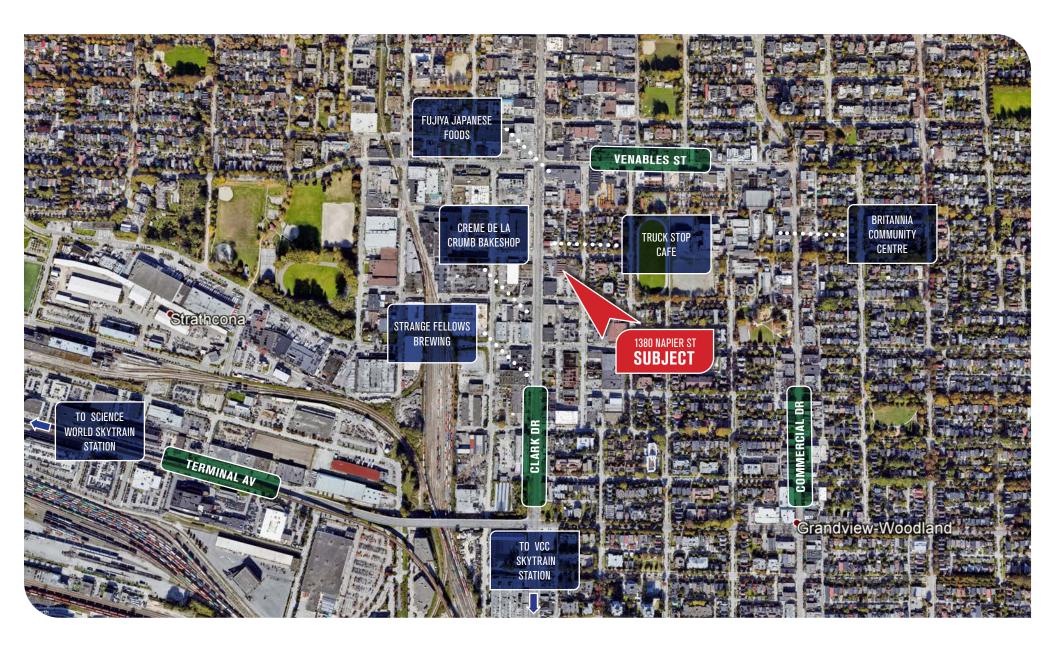

#### **LOCATION**

The property is ideally situated off Clark Drive on Napier Street in one of the most central locations in East Vancouver. Located within short walking distance of bus service, cafe's and amenities, this prime location is close to downtown, with easy access to the suburbs.