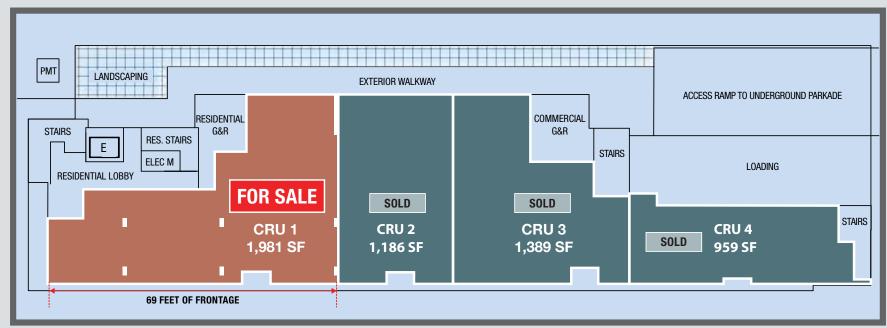

### SITE PLAN

UNIT

**FINAL** corner unit opportunity **UNIT 1** 1,981 SF

### FOR SALE OR LEASE

5520 DUNBAR ST, VANCOUVER, BC

TOTAL: 5,515 SF

| <b>NEW PRICE</b> |
|------------------|
|------------------|

**ASKING PRICE** \$3,049,000 CRU<sub>1</sub> **SOLD** CRU<sub>2</sub> **SOLD** CRU<sub>3</sub> **SOLD** CRU 4