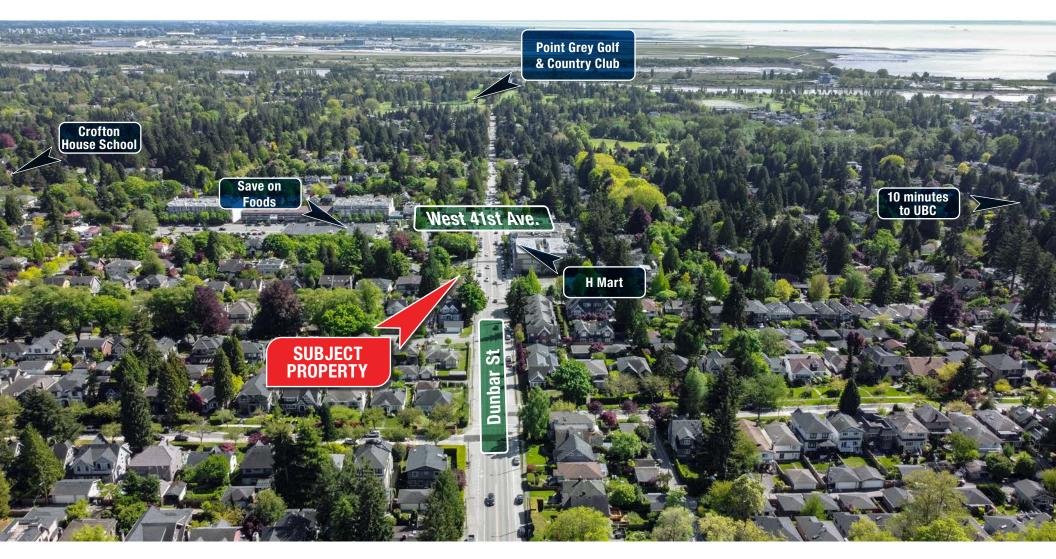

#### **LOCATION**

The development is located in the high end Dunbar-Southland neighbourhood which is next to Kerrisdale and Point Grey. The property is located on a prominent corner with high visibility on a vibrant retail strip.

The development is walking distance from Save-on-foods, H Mart Grocery, New District liquor store and many other restaurants and services. UBC and Point Grey Golf & Country Club are both minutes away from the property.