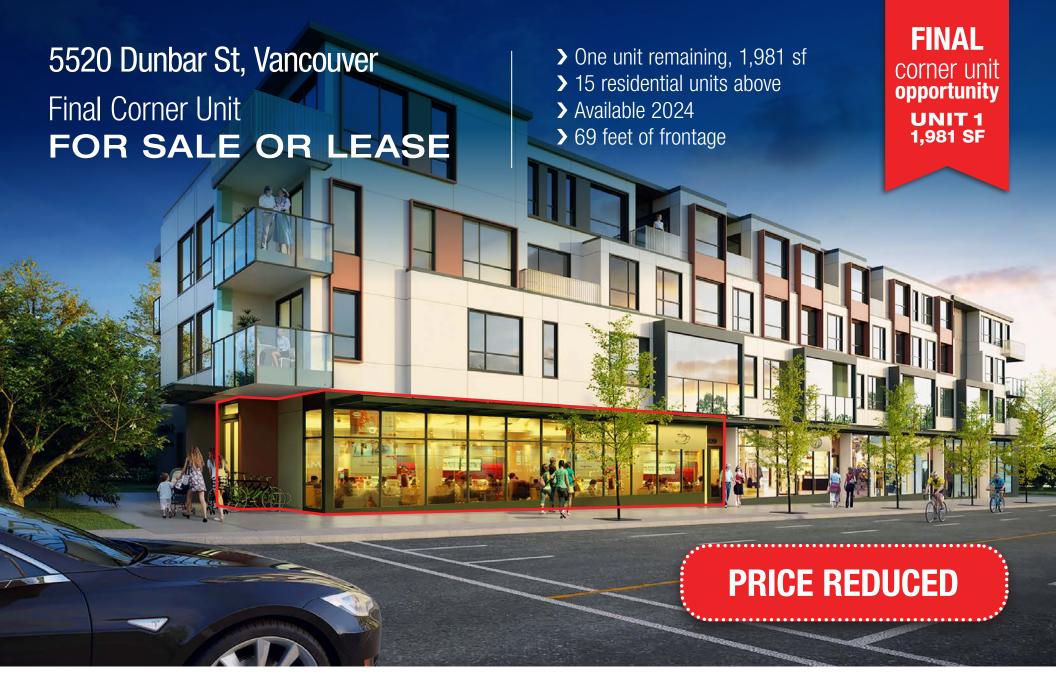

### FOR SALE OR LEASE

5520 DUNBAR ST, VANCOUVER, BC

#### PROPERTY HIGHLIGHTS

- Corner unit
- West facing units
- New concrete construction
- Ample street parking

- Walking distance to most amenities
- Top rated private schools
- 1981 sf
- 15 residential units above

### SITE PLAN

UNIT

**FINAL** corner unit opportunity **UNIT 1** 1,981 SF