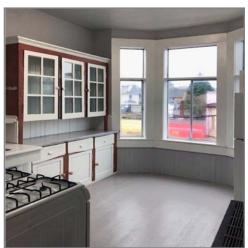

#### BUILDING

The building is three levels with retail at grade and six residential units above. The retail space is approximately 1,909 square feet expiring December 31, 2023. Upstairs are six one bedroom units with many updates and renovations.

#### **PROPERTY HIGHLIGHTS**

- Exceptional location
- Five blocks from skytrain
- Corner property
- Ample street parking

- Owner occupier potential
- Upside in rents
- Rarely available
- Excellent revenue potential