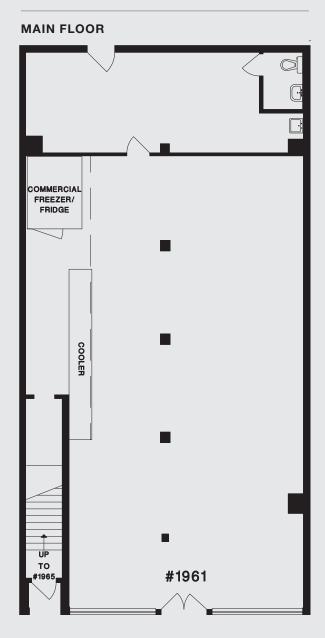

### FLOOR PLANS

#### BUILDING

The building is three levels with retail at grade and six residential units above. The retail space is approximately 1,909 square feet expiring December 31, 2023. Upstairs are six one bedroom units with many updates and renovations.

#### **EXECUTIVE SUMMARY**

| MUNICIPAL ADDRESS           | 1961 Commercial Drive, Vancouver, BC                                                            |
|-----------------------------|-------------------------------------------------------------------------------------------------|
| PARKING                     | One stall in rear and ample street parking                                                      |
| ENVIRONMENTAL               | Clean phase 2 report                                                                            |
| LOT AREA                    | 2,900 sf                                                                                        |
| PROPERTY FRONTAGE           | 31.87 feet                                                                                      |
| BUILDING SIZE               | 5,791 sf                                                                                        |
| ZONING                      | C-2C1                                                                                           |
| POTENTIAL NET INCOME        | \$145,000                                                                                       |
| LOCATION                    | Corner on a lane                                                                                |
| COMMERCIAL<br>LEASE DETAILS | Rentable Area: 1,909 sf<br>Net Rent Potential: \$50 psf<br>Existing lease expiry: December 2023 |
| ASKING PRICE                | \$3,499,000                                                                                     |
|                             |                                                                                                 |