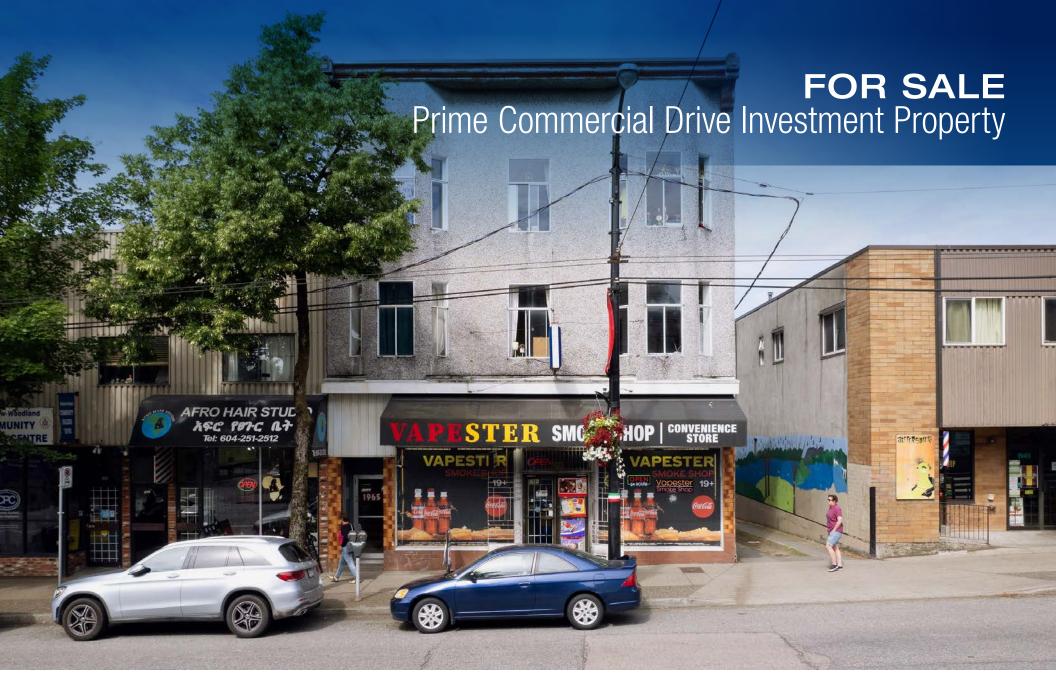

### FOR SALE

#### 1961 COMMERCIAL DRIVE, VANCOUVER

#### **LOCATION**

This property is exceptionally well located minutes from the Commercial Skytrain station along the trendy and very busy retail corridor of Commercial Drive. The property has superb walk by traffic at all hours. The property is on a corner next to a lane with great visibility. Neighbouring properties include Prado Cafe, Belgium Fries, Spartacus Books and many other independent shops and restaurants.

#### BUILDING

The building is three levels with retail at grade and six residential units above. The retail space is approximately 1,909 square feet expiring December 31, 2023. Upstairs are six one bedroom units with many updates and renovations.