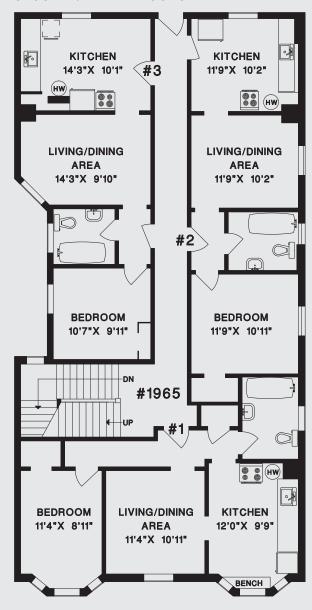

### FLOOR PLANS

#### **SECOND & THIRD FLOORS**

#### BUILDING

The building is three levels with retail at grade and six residential units above. The retail space is approximately 1,909 square feet expiring December 31, 2023. Upstairs are six one bedroom units with many updates and renovations.