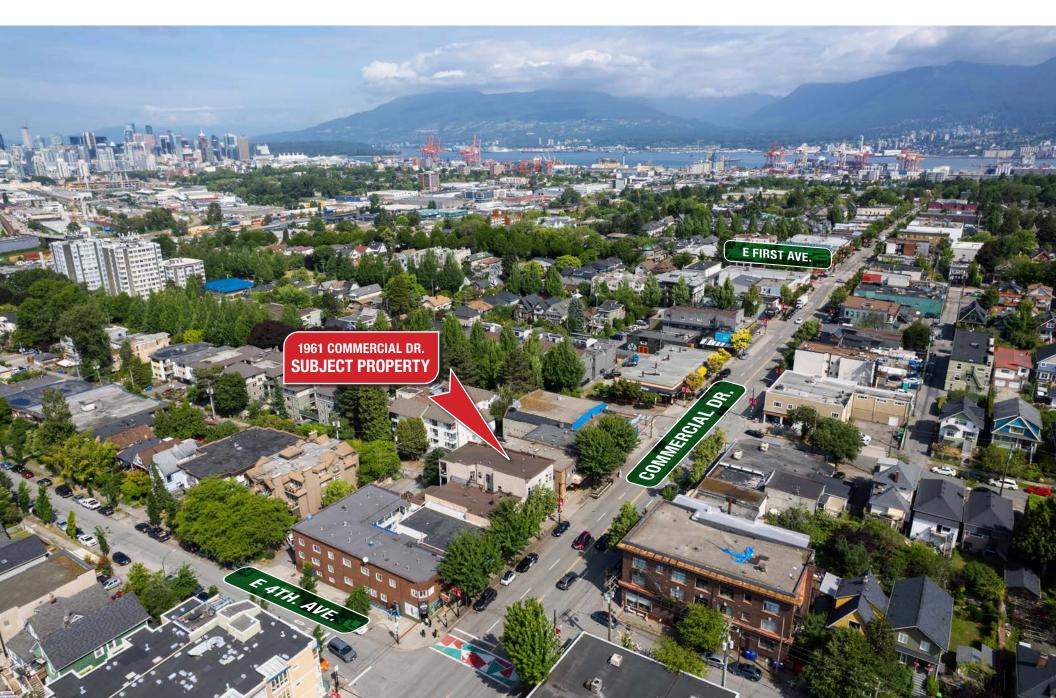

#### **LOCATION**

This property is exceptionally well located minutes from the Commercial Skytrain station along the trendy and very busy retail corridor of Commercial Drive. The property has superb walk by traffic at all hours. The property is on a corner next to a lane with great visibility. Neighbouring properties include Prado Cafe, Belgium Fries, Spartacus Books and many other independent shops and restaurants.

#### **EXECUTIVE SUMMARY**

| MUNICIPAL ADDRESS           | 1961 Commercial Drive, Vancouver, BC                                                            |
|-----------------------------|-------------------------------------------------------------------------------------------------|
| PARKING                     | One stall in rear and ample street parking                                                      |
| ENVIRONMENTAL               | Clean phase 2 report                                                                            |
| LOT AREA                    | 2,900 sf                                                                                        |
| PROPERTY FRONTAGE           | 31.87 feet                                                                                      |
| BUILDING SIZE               | 5,791 sf                                                                                        |
| ZONING                      | C-2C1                                                                                           |
| POTENTIAL NET INCOME        | \$145,000                                                                                       |
| LOCATION                    | Corner on a lane                                                                                |
| COMMERCIAL<br>LEASE DETAILS | Rentable Area: 1,909 sf<br>Net Rent Potential: \$50 psf<br>Existing lease expiry: December 2023 |
| ASKING PRICE                | \$3,499,000                                                                                     |
|                             |                                                                                                 |