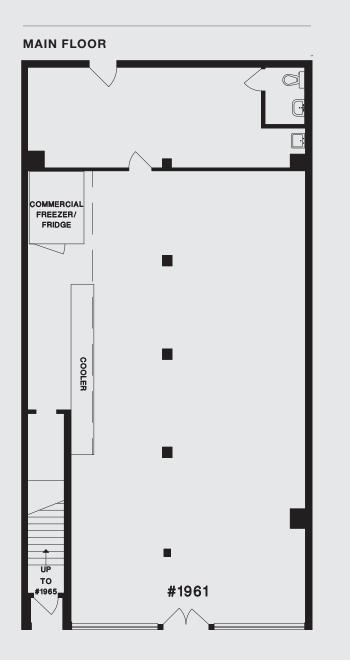

### **FLOOR PLANS**

FOR SALE 1961 COMMERCIAL DRIVE, VANCOUVER

KARIM WINSOR Personal Real Estate Corporation

TEL604 319 6439EMAILkarim@karimwinsor.com

#### BUILDING

The building is three levels with retail at grade and six residential units above. The retail space is approximately 1,909 square feet expiring June, 2024. Upstairs are six one bedroom units with many updates and renovations.

#### **EXECUTIVE SUMMARY**

| MUNICIPAL ADDRESS           | 1961 Commercial Drive, Vancouver, BC                                                        |
|-----------------------------|---------------------------------------------------------------------------------------------|
| PARKING                     | One stall in rear and ample street parking                                                  |
| ENVIRONMENTAL               | Clean phase 2 report                                                                        |
| LOT AREA                    | 2,900 sf                                                                                    |
| PROPERTY FRONTAGE           | 31.87 feet                                                                                  |
| BUILDING SIZE               | 5,791 sf                                                                                    |
| ZONING                      | C-2C1                                                                                       |
| POTENTIAL NET INCOME        | \$190,000                                                                                   |
| LOCATION                    | Corner on a lane                                                                            |
| COMMERCIAL<br>LEASE DETAILS | Rentable Area: 1,909 sf<br>Net Rent Potential: \$50 psf<br>Existing lease expiry: June 2024 |
| ASKING PRICE                | \$3,497,000                                                                                 |
| ASSESSMENT                  | \$3,592,000                                                                                 |
|                             |                                                                                             |