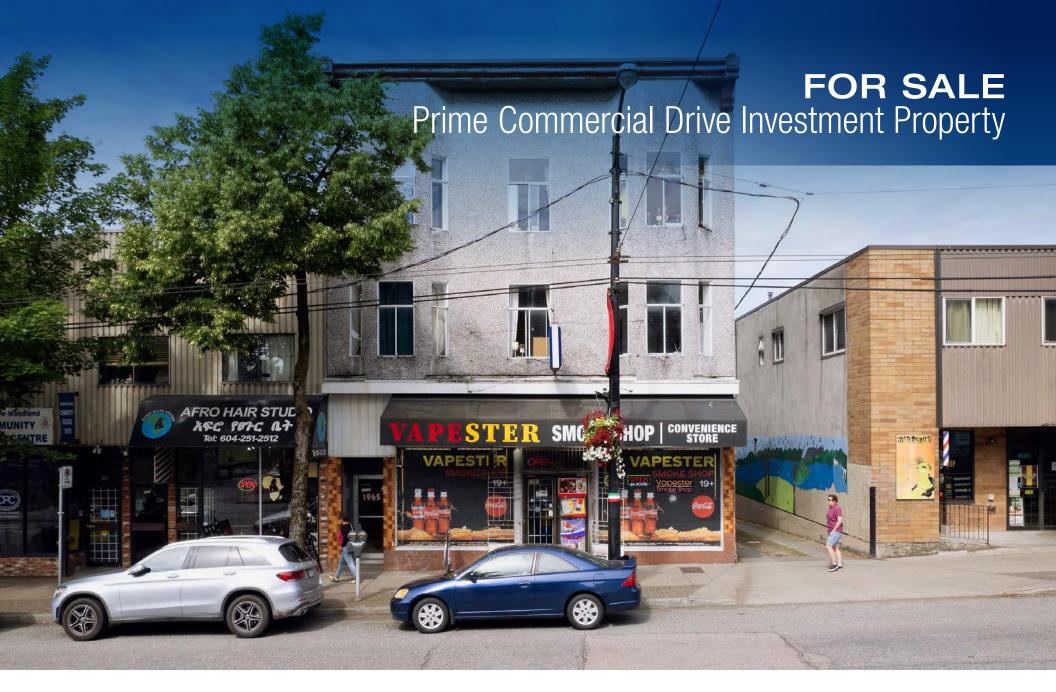

## FOR SALE

#### **1961 COMMERCIAL DRIVE, VANCOUVER**

#### LOCATION

This property is exceptionally well located minutes from the Commercial Skytrain station along the trendy and very busy retail corridor of Commercial Drive. The property has superb walk by traffic at all hours. The property is on a corner next to a lane with great visibility. Neighbouring properties include Prado Cafe, Belgium Fries, Spartacus Books and many other independent shops and restaurants.

#### BUILDING

The building is three levels with retail at grade and six residential units above. The retail space is approximately 1,909 square feet expiring June, 2024. Upstairs are six one bedroom units with many updates and renovations.