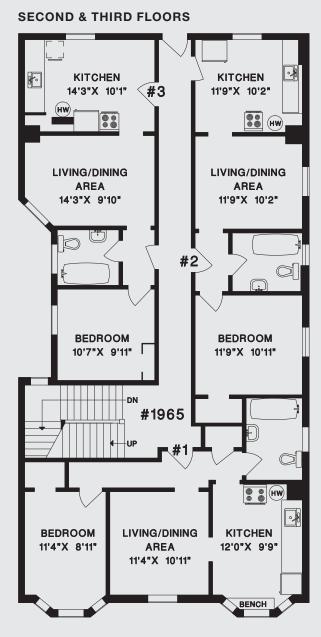

### **FLOOR PLANS**

FOR SALE 1961 COMMERCIAL DRIVE, VANCOUVER

KARIM WINSOR Personal Real Estate Corporation

TEL604 319 6439EMAILkarim@karimwinsor.com

#### BUILDING

The building is three levels with retail at grade and six residential units above. The retail space is approximately 1,909 square feet expiring June, 2024. Upstairs are six one bedroom units with many updates and renovations.

#### **EXECUTIVE SUMMARY**

| MUNICIPAL ADDRESS           | 1961 Commercial Drive, Vancouver, BC                                                        |
|-----------------------------|---------------------------------------------------------------------------------------------|
| PARKING                     | One stall in rear and ample street parking                                                  |
| ENVIRONMENTAL               | Clean phase 2 report                                                                        |
| LOT AREA                    | 2,900 sf                                                                                    |
| PROPERTY FRONTAGE           | 31.87 feet                                                                                  |
| BUILDING SIZE               | 5,791 sf                                                                                    |
| ZONING                      | C-2C1                                                                                       |
| POTENTIAL NET INCOME        | \$190,000                                                                                   |
| LOCATION                    | Corner on a lane                                                                            |
| COMMERCIAL<br>LEASE DETAILS | Rentable Area: 1,909 sf<br>Net Rent Potential: \$50 psf<br>Existing lease expiry: June 2024 |
| ASKING PRICE                | \$3,497,000                                                                                 |
| ASSESSMENT                  | \$3,592,000                                                                                 |
|                             |                                                                                             |