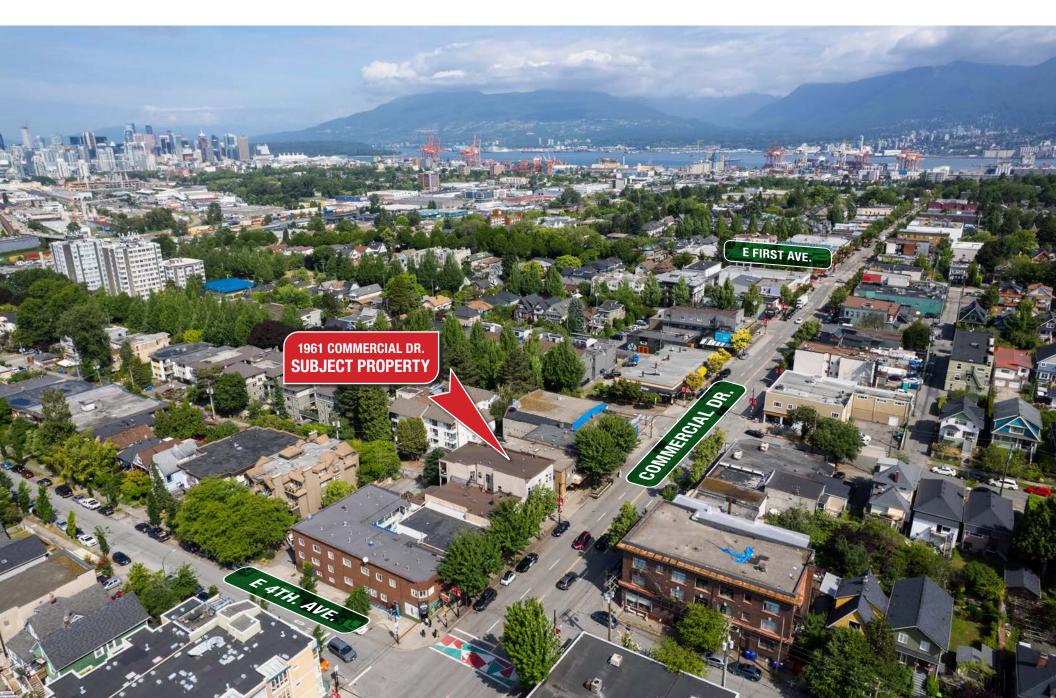

#### LOCATION

This property is exceptionally well located minutes from the Commercial Skytrain station along the trendy and very busy retail corridor of Commercial Drive. The property has superb walk by traffic at all hours. The property is on a corner next to a lane with great visibility. Neighbouring properties include Prado Cafe, Belgium Fries, Spartacus Books and many other independent shops and restaurants.

# FOR SALE

1961 COMMERCIAL DRIVE, VANCOUVER