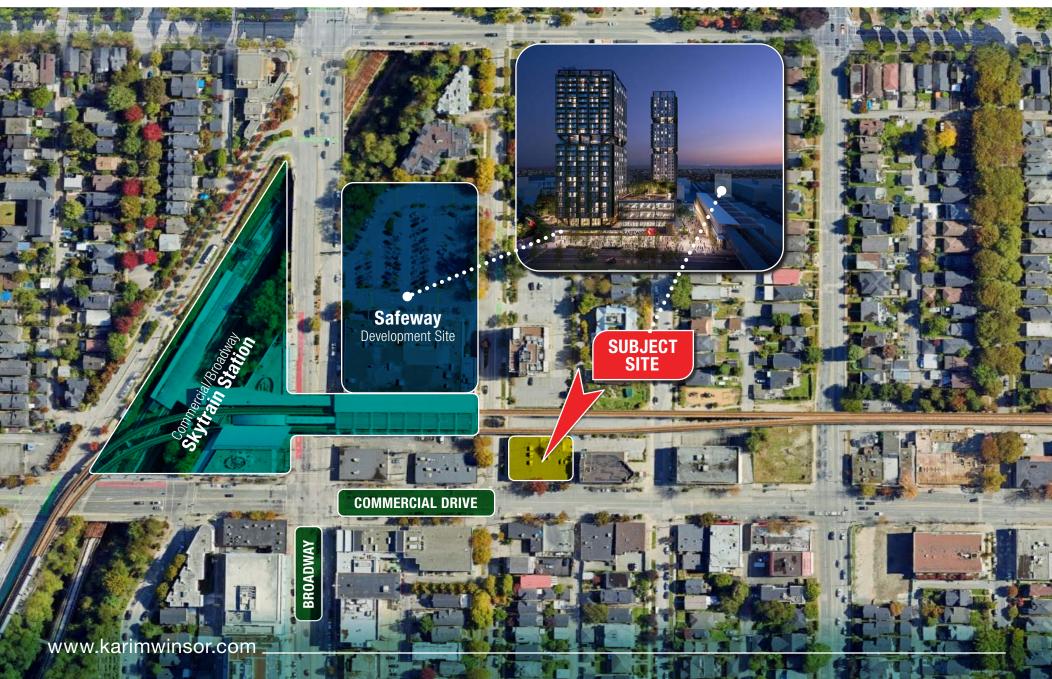

#### **LOCATION**

The property is located in the very busy location at 10th and Commercial Drive across from the Commercial Broadway Skytrain Station. The property is across from Scotiabank, McDonalds, MoneyMart, Safeway and many independent shops and restaurants. The Commercial Broadway Skytrain location has a very high foot traffic and tremendous visibility. There are 20 parking stalls in the rear with ample street parking.