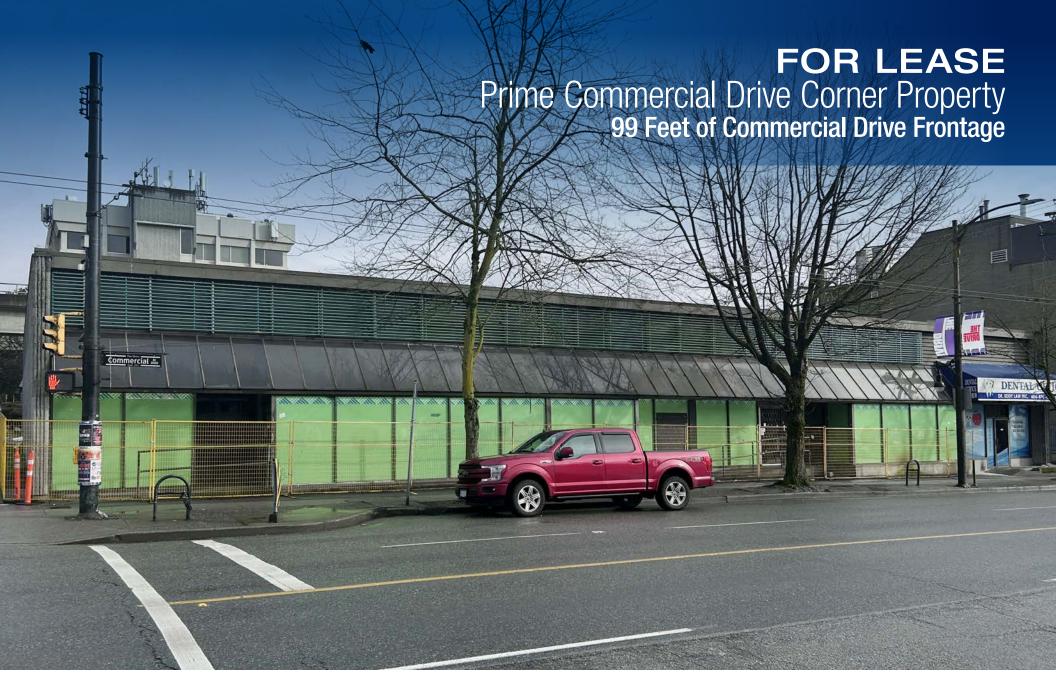

### FOR LEASE

#### 2606 COMMERCIAL DRIVE

#### PROPERTY HIGHLIGHTS

- Prime corner property
- Air conditioning
- High ceilings
- High foot traffic

- Rear parking
- Loading bay
- 99 feet of frontage
- Dock loading

#### **BUILDING**

The building is one level with approximately 8,030 square feet. There is lane access with parking and loading in the rear. The ceilings are approximately 12 feet high and the space is an open concept. There is ample street exposure and high visibility on Commercial Drive.